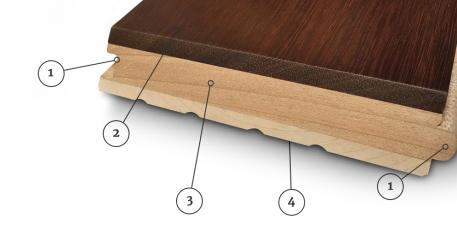

#### 1. Tongue & Groove

.005" tolerance ensures excellent fit and finish

#### 2. Face Layer

Up to 6mm thick sawn North American hardwood

#### 3. Core Layer

10mm thick cross-plied North American hardwood core utilizing StableCor™ Technology

#### 4. Bottom Layer

4.5mm thick sawn North American hardwood