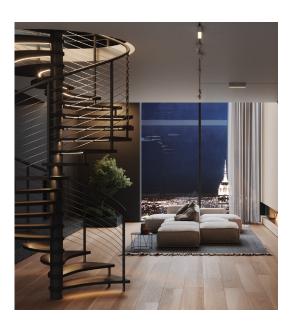

### A match made in nature.

Stairs and flooring: unified. Crafting both systems from the same lumber takes you floor to floor in one seamless transition.