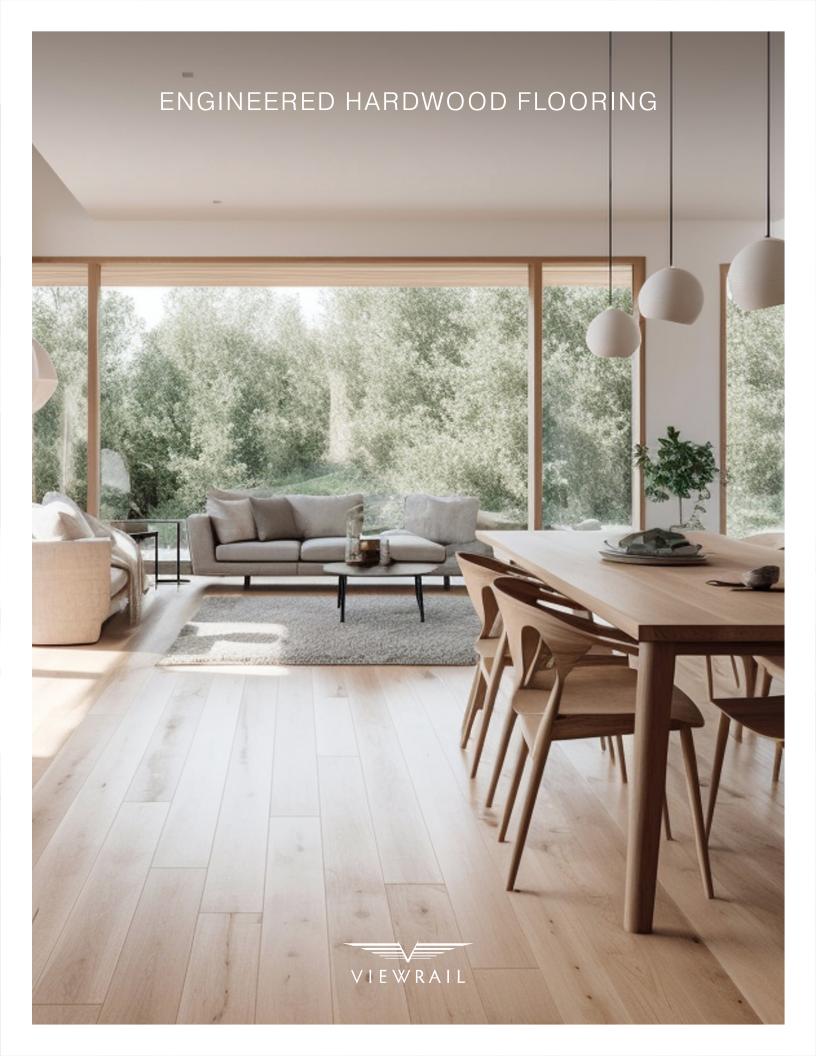

## Pure perfection.

In a world of mass-manufactured, narrow-plank veneers, v3 is a flooring icon. Exceptional quality meets extraordinary widths in a perfect fusion of engineering and craftsmanship.

Each top-quality piece—hand selected hardwoods curated from North American forests—is chosen for maximum impact. Engineered hardwood flooring, crafted to last a lifetime.

v3 provides three layers of strong North American hardwood, cured for maximum stability and crossbanned for strength, bonded together with a superior adhesion process.

The results are revolutionary:

- 90% more stable than solid hardwood flooring
- 50% more stable than comparable engineered hard-wood flooring on Baltic Birch plywood
- Extremely resistant to gaps and cupping, even under the extreme conditions of northern climates