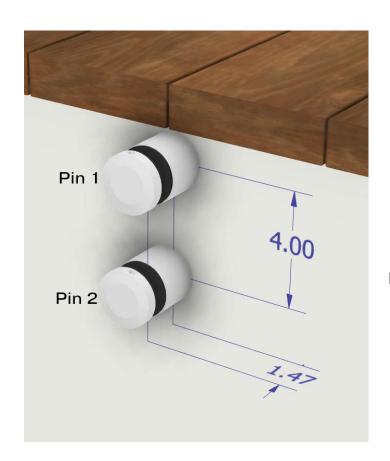

#### **Standoff Pin**

Max Panel Height (From center of pin 1 to top of system): 49"

Min Distance separating center of pins: 4"

Min Fascia Size: 7.25"

Min Distance from center of pin 2 to bottom of glass line: 1.625"

Required Distance From Center of pins to glass edge (left or right) 6"

Deck Overhang: Under 1.47"