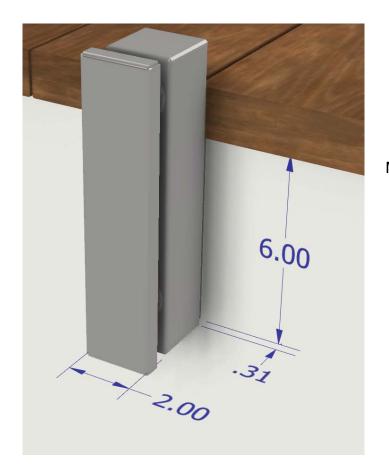

## **Bump Out Side Mount Post**

Max System Height (from Walking Surface): 42"

\*Max Distance from Top of Mounting plate to walking surface: 3"

Min Distance from Top of Mounting plate to walking surface: 1.375"

Min Fascia Size: 7.375"

Deck Overhang: Under 2"

<sup>\*</sup>When maxing out the distance from the top of mounting plate to walking surface, a custom post may be required for the desired system height

### **Standard Side Mount Post**

Max System Height (from Walking Surface): 42"

\*Max Distance from Top of Mounting plate to walking surface: 3"

Min Distance from Top of Mounting plate to walking surface: 1.375"

Min Fascia Size: 7.375"

Deck Overhang: Under .3125"

<sup>\*</sup>When maxing out the distance from the top of mounting plate to walking surface, a custom post may be required for the desired system height