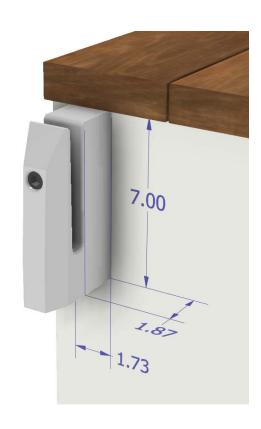

#### **Side Mount Talon**

Max Panel Height (Total Panel Height): 49"

Max Panel Height (From Walking Surface): 42"

Min Fascia Size: 7"

Deck Overhang: Under 1.87"