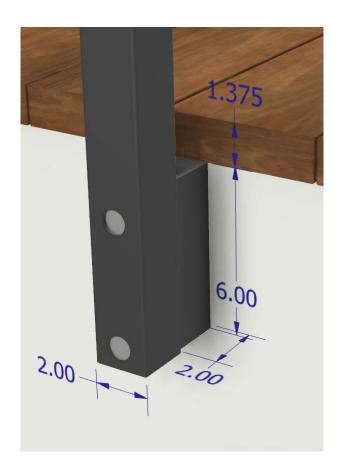

## **Bump Out Side Mount Post**

Max System Height (from Walking Surface): 42"

\*Max Distance from Top of Mounting plate to walking surface: 3"

Min Distance from Top of Mounting plate to walking surface: 1.375"

Min Fascia Size: 7.375"

Deck Overhang: Under 2"

<sup>\*</sup>When maxing out the distance from the top of mounting plate to walking surface, a custom post may be required for the desired system height