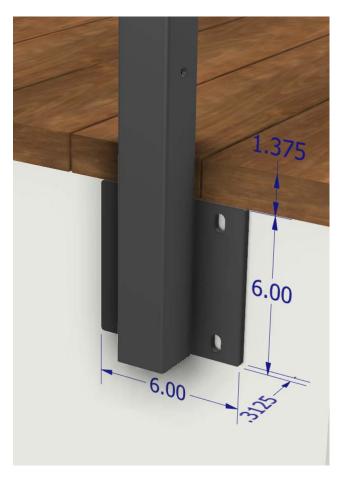

### **Standard Side Mount Post**

Max System Height (from Walking Surface): 42"

\*Max Distance from Top of Mounting plate to walking surface: 3"

Min Distance from Top of Mounting plate to walking surface: 1.375"

Min Fascia Size: 7.375"

Deck Overhang: Under .3125"

<sup>\*</sup>When maxing out the distance from the top of mounting plate to walking surface, a custom post may be required for the desired system height