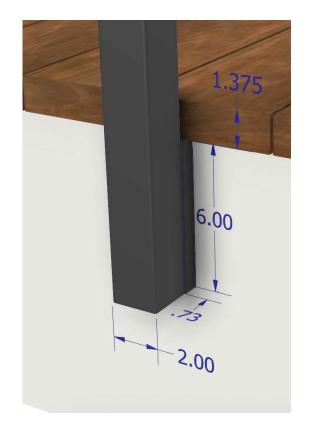

### **Slim Side Mount Post**

Max System Height (from Walking Surface): 42"

\*Max Distance from Top of Mounting plate to walking surface: 3"

Min Distance from Top of Mounting plate to walking surface: 1.375"

Min Fascia Size: 7.375"

Deck Overhang: Under .73"