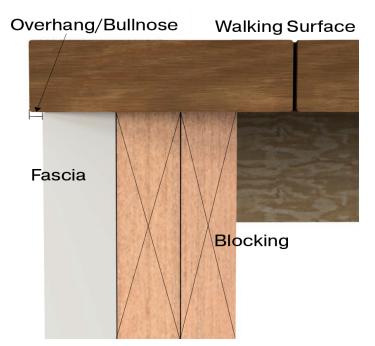

#### **Terms**

Overhang/Bullnose: Material that hangs past the fascia

**Fascia:** Decorative covering over the blocking often made of the same material as the finished walking surface

**Blocking:** Solid structure that often supports the walking surface (this is what your system will mount into **Min of 4")** 

**Walking Surface:** Top of Decking or Flooring