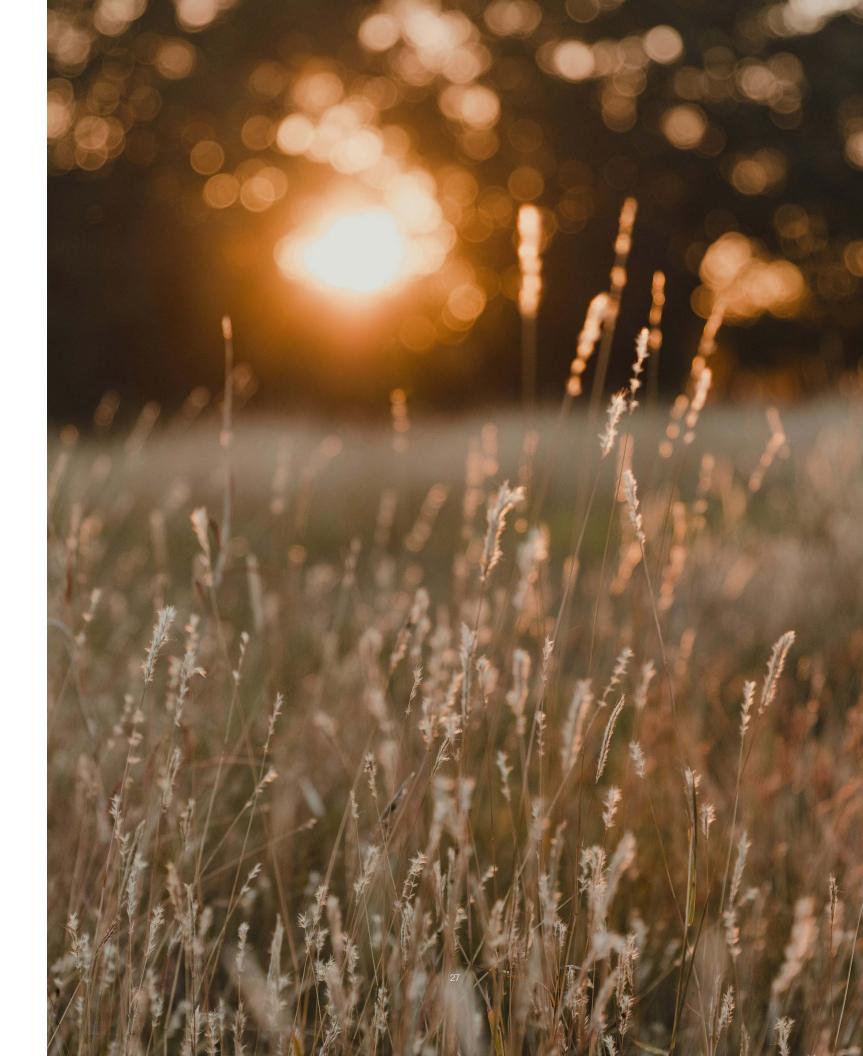

EDGEROW COLLECTION

## Wood

## White Oak









# Heart Hickory









### Metal

#### Colors







light bronze







## WILDFLOWER COLLECTION

## Wood

## White Oak









# Heart Hickory









### Metal

#### Colors















## DESERTSCAPE COLLECTION

### Wood

## White Oak









# Heart Hickory









### Metal

#### Colors







warm stone







## LOWLANDS COLLECTION

## Wood









# Metal

### Colors

midnight blue

pistachio green

alabaster white

burnished gold







## DEEP WOODS COLLECTION

## Wood

### White Oak









## Red Oak









### Metal

### Colors

jet black

burnished bronze



burnished gold







## GRASSLANDS COLLECTION

## Wood

## White Oak









### Ash









### Metal

### Colors





limestone buff

textured plaster







# SEACOAST COLLECTION

## Wood









## Metal

### Colors



gray mist

polished silver

bright white







# CLIFFSIDE COLLECTION

## Wood

## White Oak









### Ash









# Metal

## Colors

jet black













## MOUNTAINTOP COLLECTION

# Wood









# Metal

### Colors

jet black

deep pewter

graphite gray

textured plaster