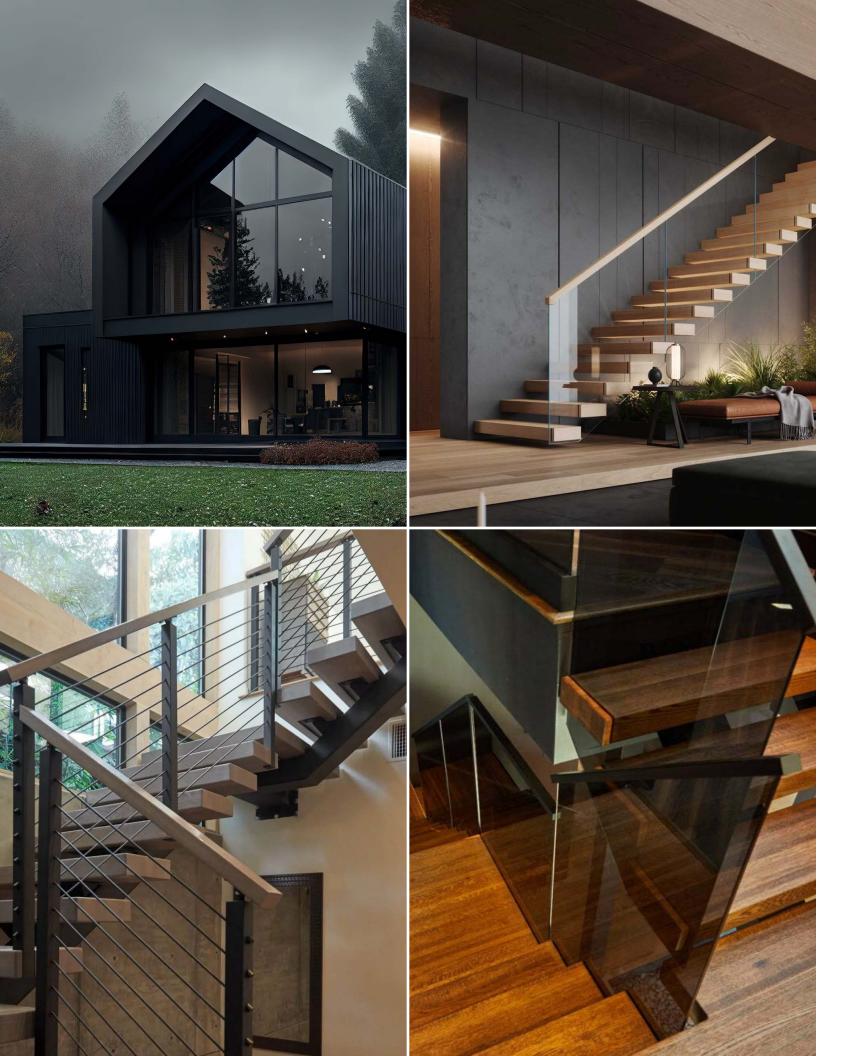

onze







## WILDFLOWER COLLECTION

## Wood

## White Oak









# Heart Hickory









### Metal

#### Colors















## DESERTSCAPE COLLECTION

### Wood

## White Oak









# Heart Hickory









### Metal

#### Colors







warm stone







## LOWLANDS COLLECTION

## Wood









# Metal

### Colors

midnight blue

pistachio green

alabaster white

burnished gold







## DEEP WOODS COLLECTION

## Wood

### White Oak









## Red Oak









### Metal

### Colors

jet black

burnished bronze



burnished gold







## GRASSLANDS COLLECTION

## Wood

## White Oak









### Ash









### Metal

### Colors





limestone buff

textured plaster







# SEACOAST COLLECTION

## Wood









## Metal

### Colors



gray mist

polished silver

bright white







# CLIFFSIDE COLLECTION

## Wood

## White Oak









### Ash









# Metal

## Colors

jet black













## MOUNTAINTOP COLLECTION

# Wood









# Metal

### Colors

jet black

deep pewter

graphite gray

textured plaster