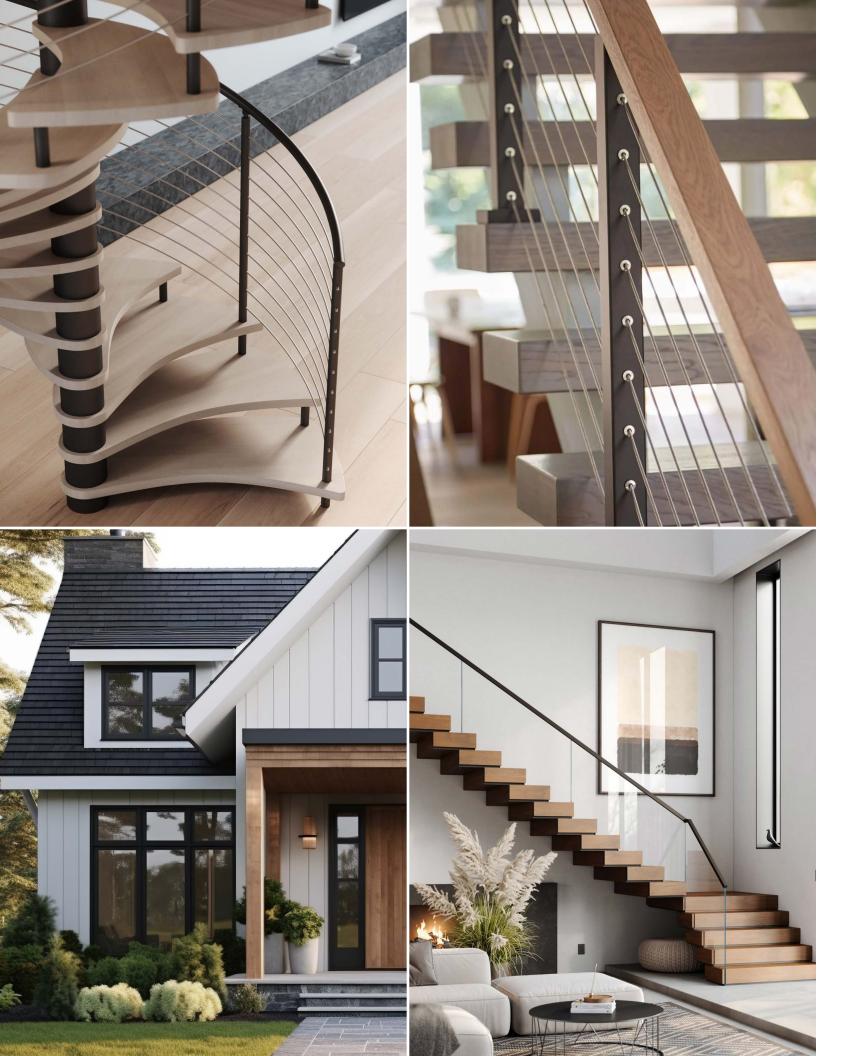

# HEDGEROW COLLECTION

## Wood

## White Oak









# Heart Hickory









### Metal

#### Colors







light bronze







## WILDFLOWER COLLECTION

## Wood

## White Oak









# Heart Hickory









### Metal

#### Colors















## DESERTSCAPE COLLECTION

### Wood

## White Oak









# Heart Hickory









### Metal

#### Colors







warm stone







## LOWLANDS COLLECTION

## Wood









# Metal

### Colors

midnight blue

pistachio green

alabaster white

burnished gold







## DEEP WOODS COLLECTION

## Wood

### White Oak









## Red Oak









### Metal

### Colors

jet black

burnished bronze



burnished gold







## GRASSLANDS COLLECTION

## Wood

## White Oak









### Ash









### Metal

### Colors





limestone buff

textured plaster







# SEACOAST COLLECTION

## Wood









## Metal

### Colors



gray mist

polished silver

bright white







# CL