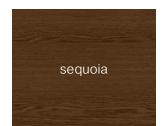

# HEDGEROW COLLECTION

## Wood

## White Oak









# Heart Hickory









### Metal

#### Colors







light bronze







## WILDFLOWER COLLECTION

## Wood

## White Oak









# Heart Hickory









### Metal

#### Colors















## DESERTSCAPE COLLECTION

### Wood

## White Oak









# Heart Hickory









### Metal

#### Colors







warm stone







## LOWLANDS COLLECTION

## Wood









# Metal

### Colors

midnight blue

pistachio green

alabaster white

burnished gold







## DEEP WOODS COLLECTION

## Wood

### White Oak









## Red Oak









### Metal

### Colors

jet black

burnished bronze



burnished gold







## GRASSLANDS COLLECTION

## Wood

## White Oak









### Ash









### Metal

### Colors





limestone buff

textured plaster







# SEACOAST COLLECTION

## Wood









## Metal

### Colors



gray mist

polished silver

bright white







# CLIFFSIDE COLLECTION

## Wood

## White Oak









### Ash









# Metal

## Colors

jet black













## MOUNTAINTOP COLLECTION

# Wood









# Metal

### Colors

jet black

deep pewter

graphite gray

textured plaster