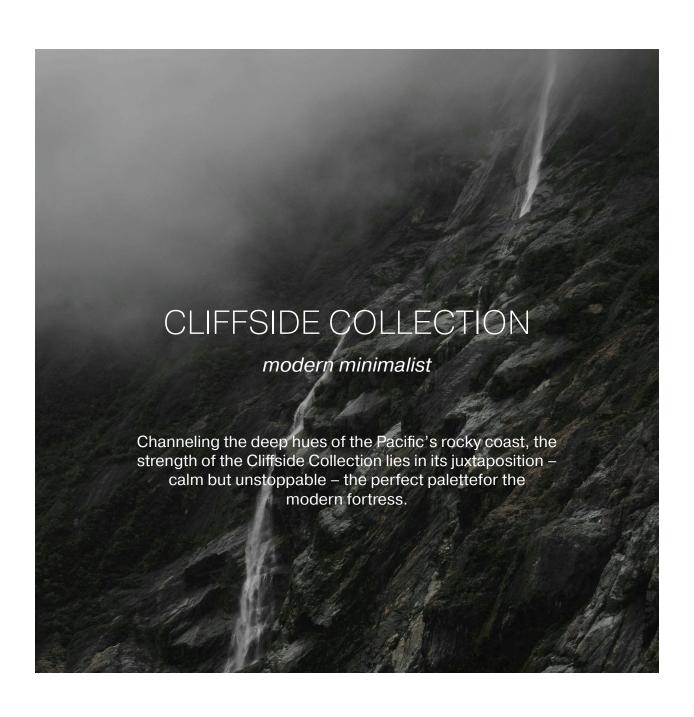

ze







## WILDFLOWER COLLECTION

## Wood

## White Oak









# Heart Hickory









### Metal

#### Colors















## DESERTSCAPE COLLECTION

### Wood

## White Oak









# Heart Hickory









### Metal

#### Colors







warm stone







## LOWLANDS COLLECTION

## Wood









# Metal

### Colors

midnight blue

pistachio green

alabaster white

burnished gold







## DEEP WOODS COLLECTION

## Wood

### White Oak









## Red Oak









### Metal

### Colors

jet black

burnished bronze



burnished gold







## GRASSLANDS COLLECTION

## Wood

## White Oak









### Ash









### Metal

### Colors





limestone buff

textured plaster







# SEACOAST COLLECTION

## Wood









## Metal

### Colors



gray mist

polished silver

bright white







# CLIFFSIDE COLLECTION

## Wood

## White Oak









### Ash









# Metal

## Colors

jet black













## MOUNTAINTOP COLLECTION

# Wood









# Metal

### Colors

jet black

deep pewter

graphite gray

textured plaster