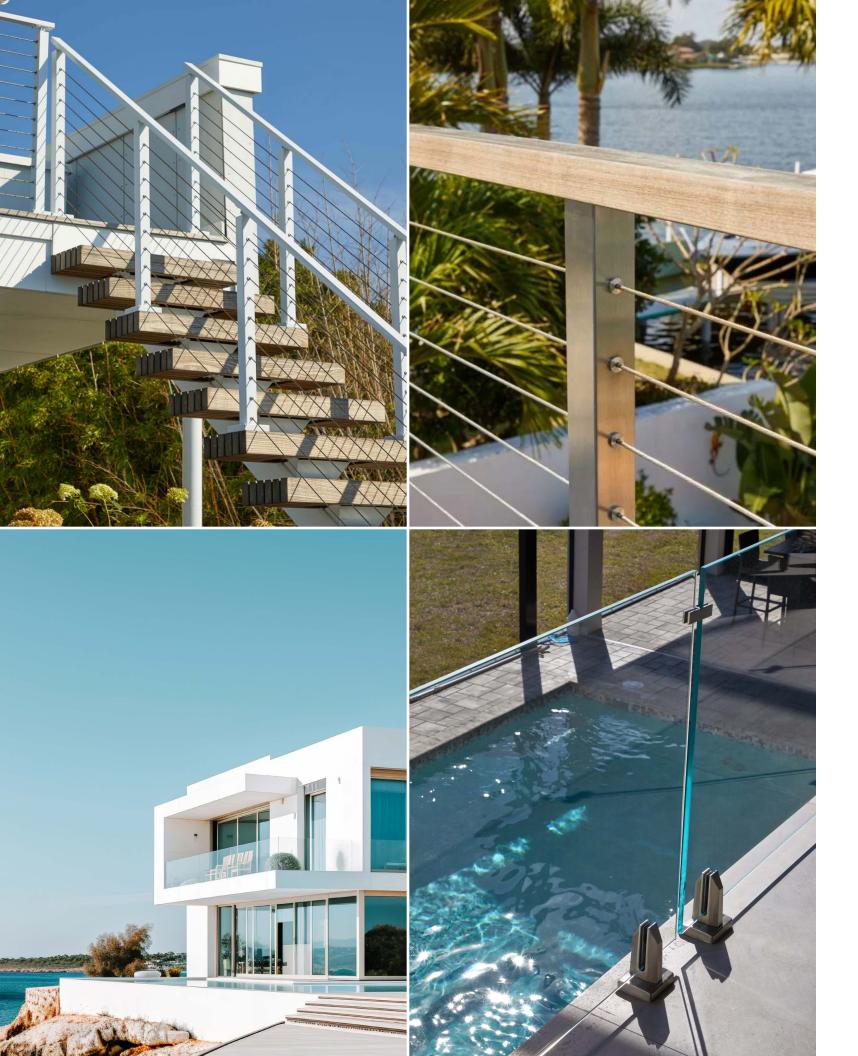

# SEACOAST COLLECTION

## Wood

## Metal

### Colors

gray mist

polished silver

bright white