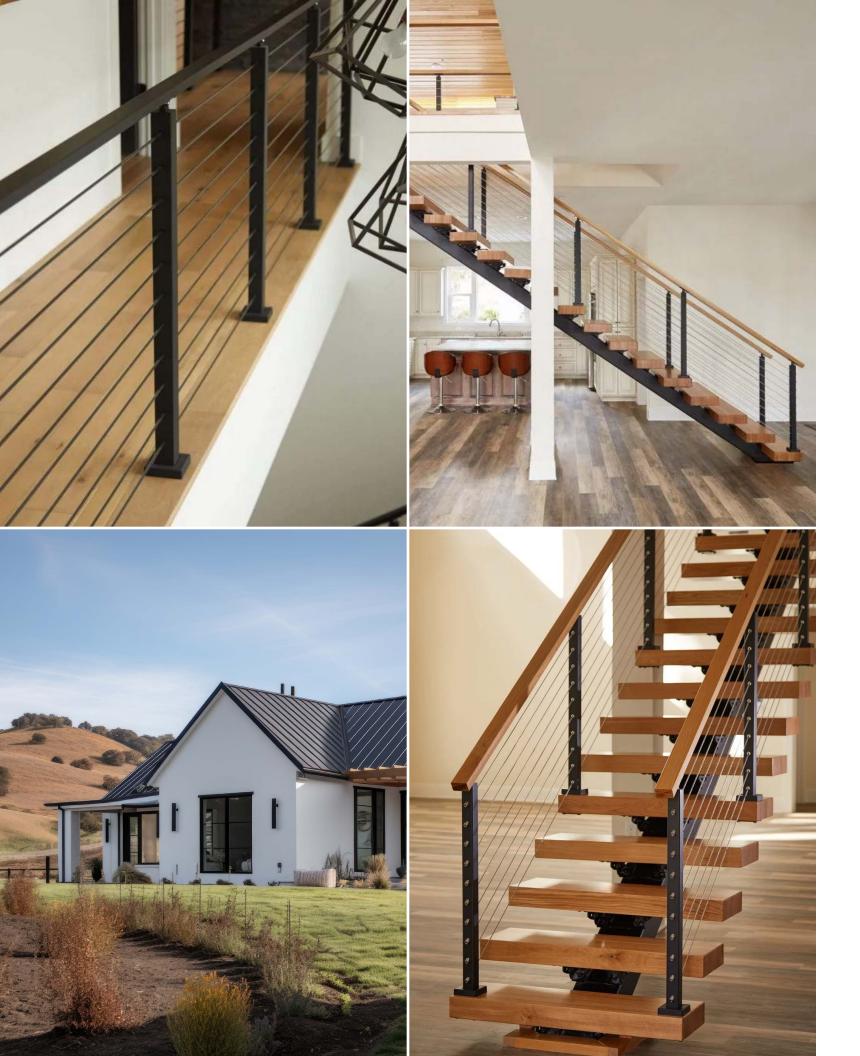

# HEDGEROW COLLECTION

## Wood

## White Oak









# Heart Hickory









### Metal

#### Colors







light bronze







## WILDFLOWER COLLECTION

## Wood

## White Oak









# Heart Hickory









### Metal

#### Colors















## DESERTSCAPE COLLECTION

### Wood

## White Oak









# Heart Hickory









### Metal

#### Colors







warm stone







## LOWLANDS COLLECTION

## Wood









# Metal

### Colors

midnight blue

pistachio green

alabaster white

burnished gold







## DEEP WOODS COLLECTION

## Wood

### White Oak









## Red Oak









### Metal

### Colors

jet black

burnished bronze



burnished gold







## GRASSLANDS COLLECTION

## Wood

## White Oak









### Ash









### Metal

### Colors





limestone buff

textured plaster







# SEACOAST COLLECTION

## Wood









## Metal

### Colors



gray mist

polished silver

bright white







# CLIFFSIDE COLLECTION

## Wood

## White Oak









### Ash









# Metal

## Colors

jet black













## MOUNTAINTOP COLLECTION

# Wood









# Metal

### Colors

jet black

deep pewter

graphite gray

textured plaster