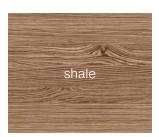

# HEDGEROW COLLECTION

## Wood

## White Oak









# Heart Hickory









### Metal

#### Colors







light bronze







## WILDFLOWER COLLECTION

## Wood

## White Oak









# Heart Hickory









### Metal

#### Colors















## DESERTSCAPE COLLECTION

### Wood

## White Oak









# Heart Hickory









### Metal

#### Colors







warm stone







## LOWLANDS COLLECTION

## Wood









# Metal

### Colors

midnight blue

pistachio green

alabaster white

burnished gold







## DEEP WOODS COLLECTION

## Wood

### White Oak









## Red Oak









### Metal

### Colors

jet black

burnished bronze



burnished gold







## GRASSLANDS COLLECTION

## Wood

## White Oak









### Ash









### Metal

### Colors





limestone buff

textured plaster







# SEACOAST COLLECTION

## Wood









## Metal

### Colors



gray mist

polished silver

bright white







# CLIFFSIDE COLLECTION

## Wood

## White Oak









### Ash









# Metal

## Colors

jet black













## MOUNTAINTOP COLLECTION

# Wood









# Metal

### Colors

jet black

deep pewter

graphite gray

textured plaster