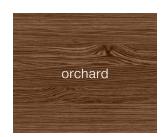

# HEDGEROW COLLECTION

## Wood

## White Oak









# Heart Hickory









### Metal

#### Colors







light bronze







## WILDFLOWER COLLECTION

## Wood

## White Oak









# Heart Hickory









### Metal

#### Colors















## DESERTSCAPE COLLECTION

### Wood

## White Oak









# Heart Hickory









### Metal

#### Colors







warm stone







## LOWLANDS COLLECTION

## Wood









# Metal

### Colors

midnight blue

pistachio green

alabaster white

burnished gold







## DEEP WOODS COLLECTION

## Wood

### White Oak









## Red Oak









### Metal

### Colors

jet black

burnished bronze



burnished gold







## GRASSLANDS COLLECTION

## Wood

## White Oak









### Ash









### Metal

### Colors





limestone buff

textured plaster







# SEACOAST COLLECTION

## Wood









## Metal

### Colors



gray mist

polished silver

bright white







# CLIFFSIDE COLLECTION

## Wood

## White Oak









###