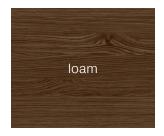

# HEDGEROW COLLECTION

## Wood

## White Oak









# Heart Hickory









### Metal

#### Colors







light bronze







## WILDFLOWER COLLECTION

## Wood

## White Oak









# Heart Hickory









### Metal

#### Colors















## DESERTSCAPE COLLECTION

### Wood

## White Oak









# Heart Hickory









### Metal

#### Colors







warm stone







## LOWLANDS COLLECTION

## Wood









# Metal

### Colors

midnight blue

pistachio green

alabaster white

burnished gold







## DEEP WOODS COLLECTION

## Wood

### White Oak









## Red Oak









### Metal

### Colors

jet black

burnished bronze



burnished gold







## GRASSLANDS COLLECTION

## Wood

## White Oak









### Ash









### Metal

### Colors





limestone buff

textured plaster







# SEACOAST COLLECTION

## Wood









## Metal

### Colors



gray mist

polished silver

bright white







# CLIFFSIDE COLLECTION

## Wood

## White Oak









##