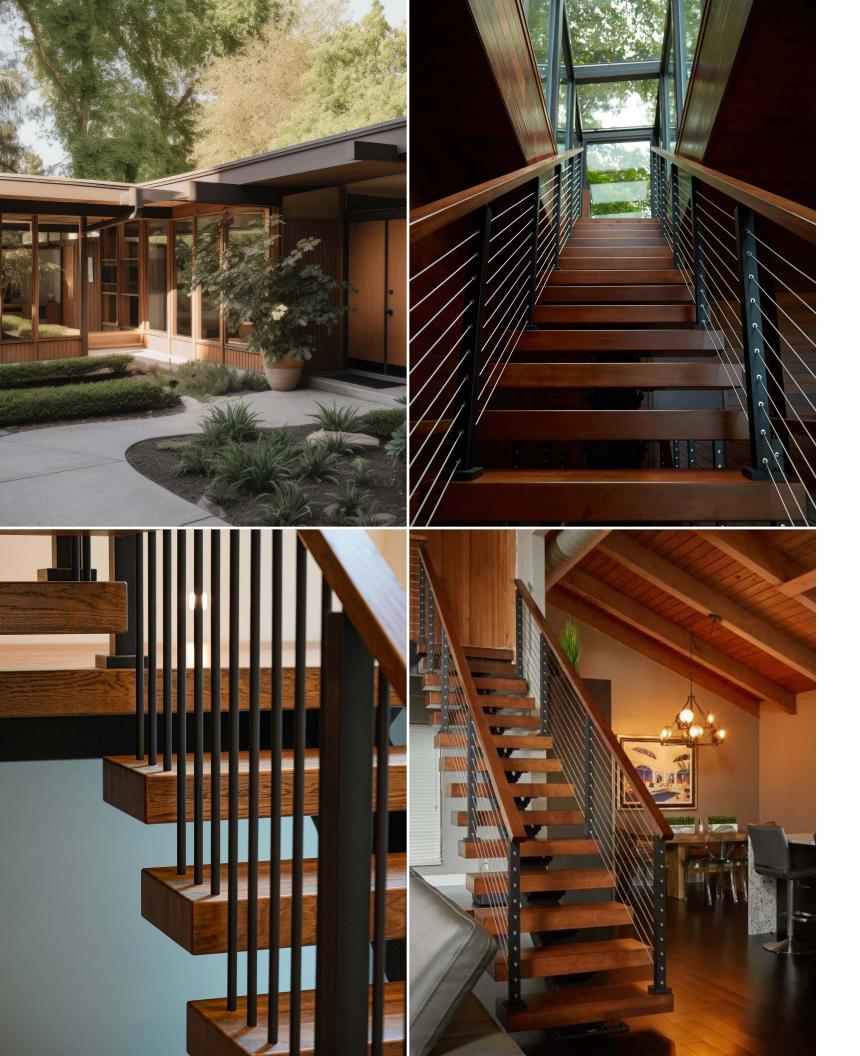

# HEDGEROW COLLECTION

## Wood

## White Oak









# Heart Hickory









### Metal

#### Colors







light bronze







## WILDFLOWER COLLECTION

## Wood

## White Oak









# Heart Hickory









### Metal

#### Colors















## DESERTSCAPE COLLECTION

### Wood

## White Oak









# Heart Hickory









### Metal

#### Colors







warm stone







## LOWLANDS COLLECTION

## Wood









# Metal

### Colors

midnight blue

pistachio green

alabaster white

burnished gold







## DEEP WOODS COLLECTION

## Wood

### White Oak









## Red Oak









### Metal

### Colors

jet black

burnished bronze



burnished gold







## GRASSLANDS COLLECTION

## Wood

## White Oak









### Ash









### Metal

### Colors





limestone buff

textured plaster







# SEACOAST COLLECTION

## Wood









## Metal

### Colors



gray mist

polished silver

bright white







# CLIFFSIDE COLLECTION

## Wood

## White Oak









### Ash









# Metal

## Colors

jet black













## MOUNTAINTOP COLLECTION

# Wood









# Metal

### Colors

jet black

deep pewter

graphite gray

textured plaster