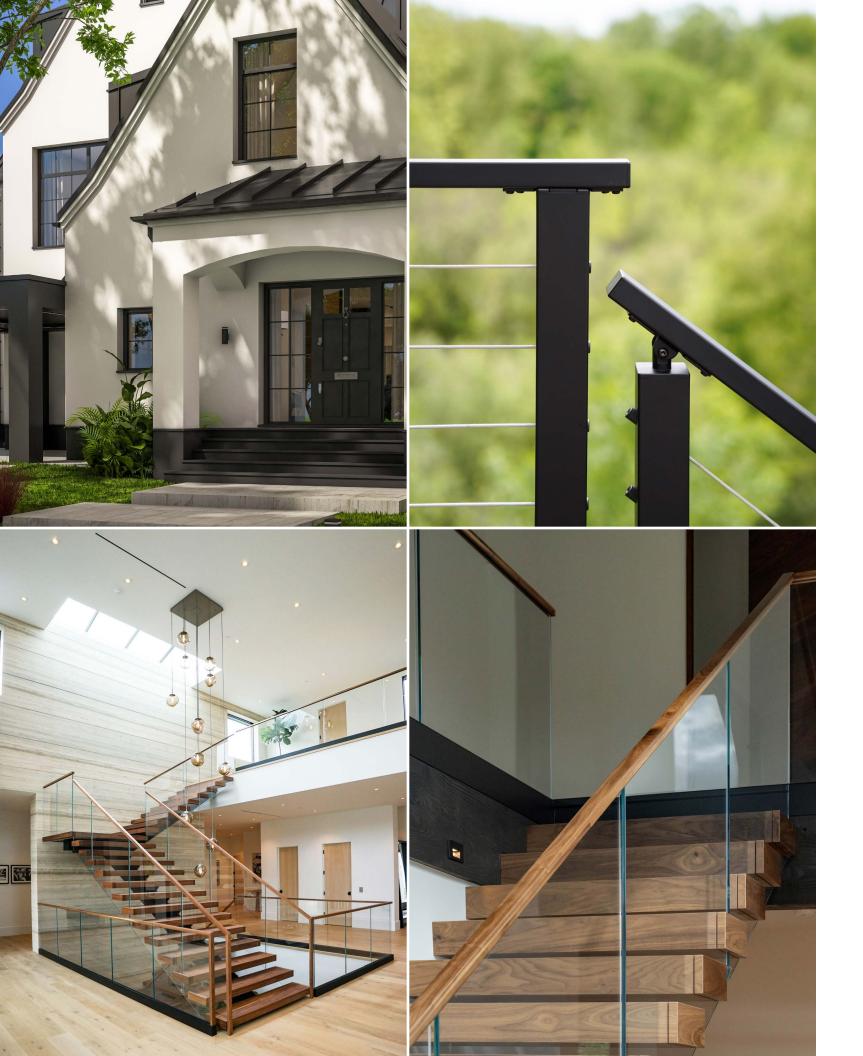

### Metal

#### Colors

light bronze

# Metal

### Colors

midnight blue

pistachio green

alabaster white

burnished gold

### Colors

jet black

burnished bronze

burnished gold