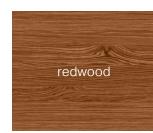

# HEDGEROW COLLECTION

## Wood

## White Oak









# Heart Hickory









### Metal

#### Colors







light bronze







## WILDFLOWER COLLECTION

## Wood

## White Oak









# Heart Hickory









### Metal

#### Colors















## DESERTSCAPE COLLECTION

### Wood

## White Oak









# Heart Hickory









### Metal

#### Colors







warm stone







## LOWLANDS COLLECTION

## Wood









# Metal

### Colors

midnight blue

pistachio green

alabaster white

burnished gold







## DEEP WOODS COLLECTION

## Wood

### White Oak









## Red Oak









### Metal

### Colors

jet black

burnished bronze



burnished gold







## GRASSLANDS COLLECTION

## Wood

## White Oak









### Ash









### Metal

### Colors





limestone buff

textured plaster







# SEACOAST COLLECTION

## Wood









## Metal

### Colors



gray mist

polished silver

bright white







# CLIFFSIDE COLLECTION

## Wood

## White Oak









### Ash









# Metal

## Colors

jet black













## MOUNTAINTOP COLLECTION

# Wood









# Metal

### Colors

jet black

deep pewter

graphite gray

textured plaster