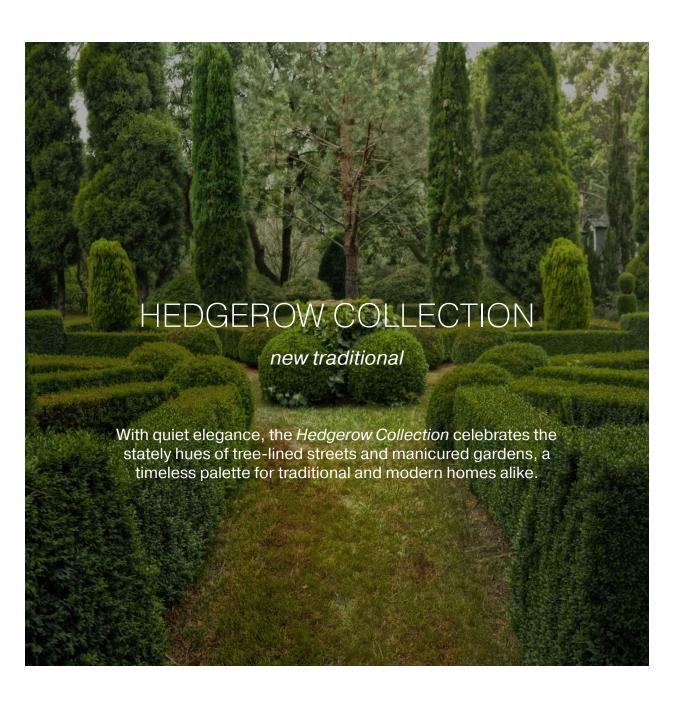

# HEDGEROW COLLECTION

## Wood

## White Oak

# Heart Hickory

### Metal

#### Colors

light bronze