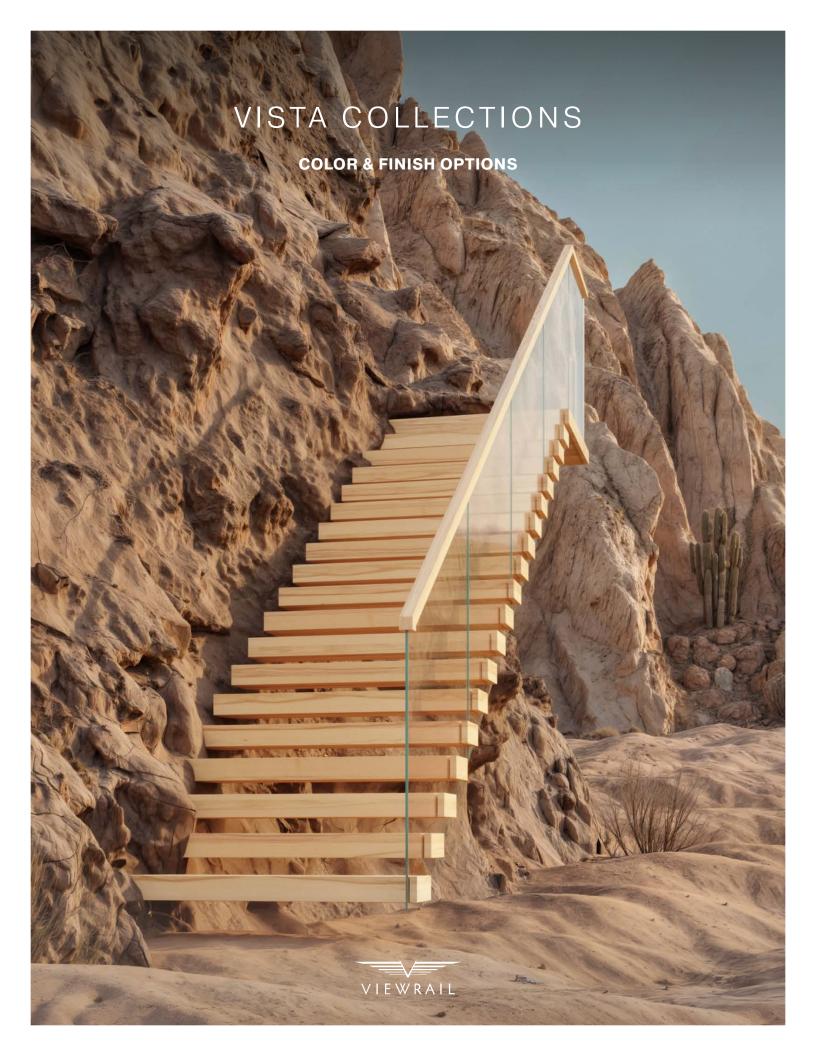

## DESERTSCAPE COLLECTION

### Wood

## White Oak

# Heart Hickory

### Metal

#### Colors

warm stone