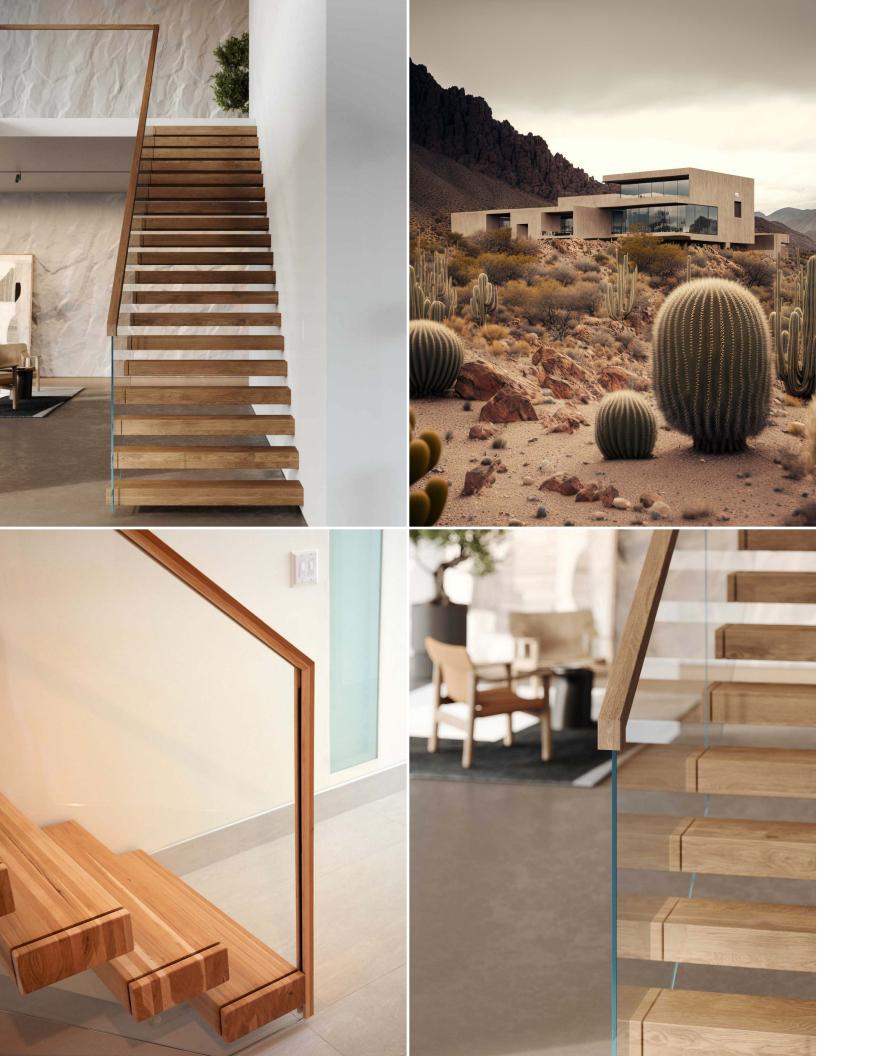

# HEDGEROW COLLECTION

## Wood

## White Oak









# Heart Hickory









### Metal

#### Colors







light bronze







## WILDFLOWER COLLECTION

## Wood

## White Oak









# Heart Hickory









### Metal

#### Colors















## DESERTSCAPE COLLECTION

### Wood

## White Oak









# Heart Hickory









### Metal

#### Colors







warm stone







## LOWLANDS COLLECTION

## Wood









# Metal

### Colors

midnight blue

pistachio green

alabaster white

burnished gold







## DEEP WOODS COLLECTION

## Wood

### White Oak









## Red Oak









### Metal

### Colors

jet black

burnished bronze



burnished gold







## GRASSLANDS COLLECTION

## Wood

## White Oak









### Ash









### Metal

### Colors





limestone buff

textured plaster







# SEACOAST COLLECTION

## Wood









## Metal

### Colors



gray mist

polished silver

bright white







# CLIFFSIDE COLLECTION

## Wood

## White Oak









### Ash









# Metal

## Colors

jet black













## MOUNTA