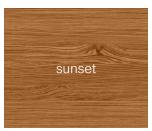

# HEDGEROW COLLECTION

## Wood

## White Oak









# Heart Hickory









### Metal

#### Colors







light bronze







## WILDFLOWER COLLECTION

## Wood

## White Oak









# Heart Hickory









### Metal

#### Colors















## DESERTSCAPE COLLECTION

### Wood

## White Oak









# Heart Hickory









### Metal

#### Colors







warm stone







## LOWLANDS COLLECTION

## Wood









# Metal

### Colors

midnight blue

pistachio green

alabaster white

burnished gold







## DEEP WOODS COLLECTION

## Wood

### White Oak









## Red Oak









### Metal

### Colors

jet black

burnished bronze



burnished gold







## GRASSLANDS COLLECTION

## Wood

## White Oak









### Ash









### Metal

### Colors





limestone buff

textured plaster







# SEACOAST COLLECTION

## Wood









## Metal

### Colors



gray mist

polished silver

bright white







# CLIFFSIDE COLLECTION

## Wood

## White Oak









### Ash









# Metal

## Colors

jet black













## MOUNTAINTOP COLLECTION

# Wood









# Metal

### Colors

jet black

deep pewter

graphite gray

textured plaster