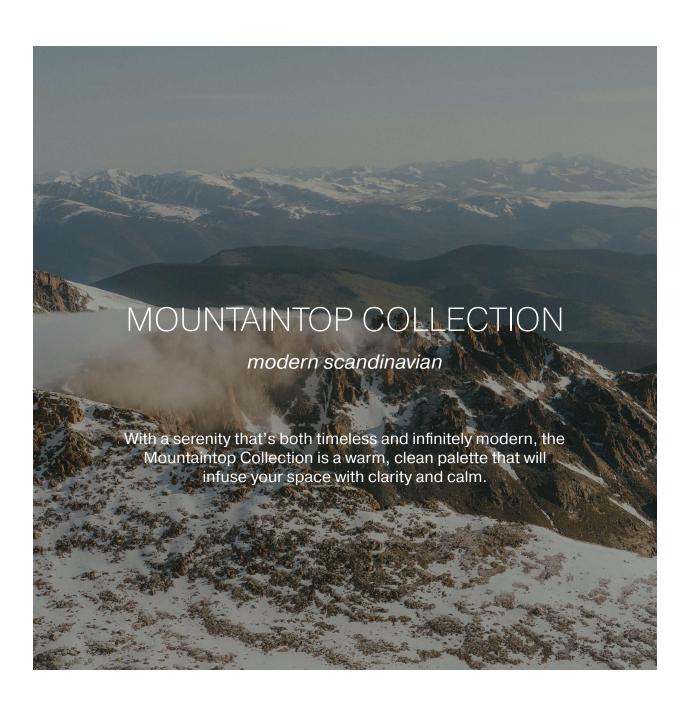

## MOUNTAINTOP COLLECTION

# Wood

# Metal

### Colors

jet black

deep pewter

graphite gray

textured plaster