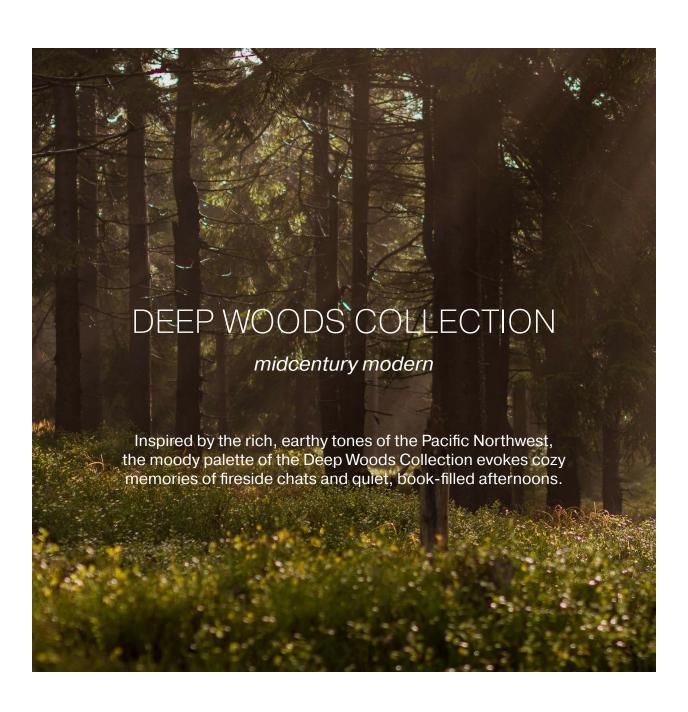

# HEDGEROW COLLECTION

## Wood

## White Oak









# Heart Hickory









### Metal

#### Colors







light bronze







## WILDFLOWER COLLECTION

## Wood

## White Oak









# Heart Hickory









### Metal

#### Colors















## DESERTSCAPE COLLECTION

### Wood

## White Oak









# Heart Hickory









### Metal

#### Colors







warm stone







## LOWLANDS COLLECTION

## Wood









# Metal

### Colors

midnight blue

pistachio green

alabaster white

burnished gold







## DEEP WOODS COLLECTION

## Wood

### White Oak









## Red Oak









### Metal

### Colors

jet black

burnished bronze



burnished gold







## GRASSLANDS COLLECTION

## Wood

## White Oak









### Ash









### Metal

### Colors





limestone buff

textured plaster







# SEACOAST COLLECTION

## Wood









## Metal

### Colors



gray mist

polished silver

bright white







# CLIFFSIDE COLLECTION

## Wood

## White Oak









### Ash









# Metal

## Colors

jet black













## MOUNTAINTOP COLLECTION

# Wood









# Metal

### Colors

jet black

deep pewter

graphite gray

textured plaster