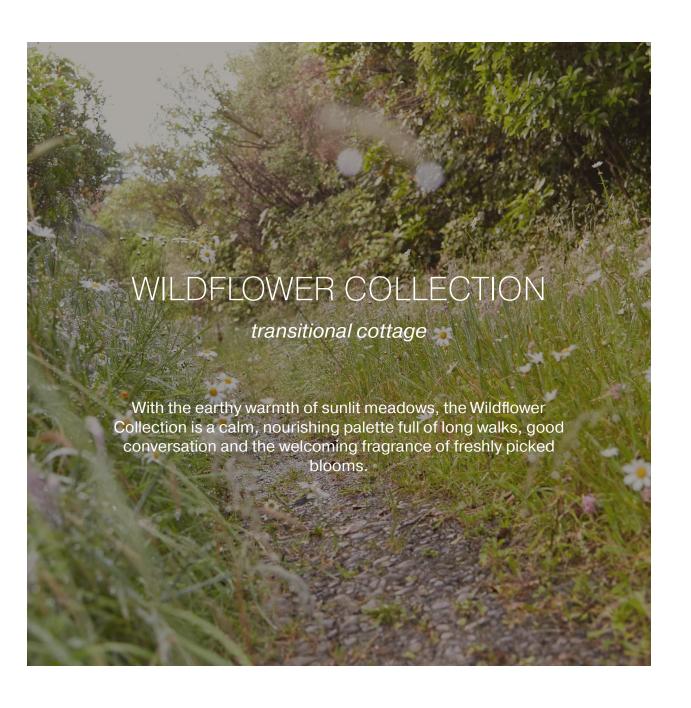

# HEDGEROW COLLECTION

## Wood

## White Oak









# Heart Hickory









### Metal

#### Colors







light bronze







## WILDFLOWER COLLECTION

## Wood

## White Oak









# Heart Hickory









### Metal

#### Colors















## DESERTSCAPE COLLECTION

### Wood

## White Oak









# Heart Hickory









### Metal

#### Colors







warm stone







## LOWLANDS COLLECTION

## Wood









# Metal

### Colors

midnight blue

pistachio green

alabaster white

burnished gold







## DEEP WOODS COLLECTION

## Wood

### White Oak









## Red Oak









### Metal

### Colors

jet black

burnished bronze



burnished gold







## GRASSLANDS COLLECTION

## Wood

## White Oak









### Ash









### Metal

### Colors





limestone buff

textured plaster







# SEACOAST COLLECTION

## Wood









## Metal

### Colors



gray mist

polished silver

bright white







# CLIF