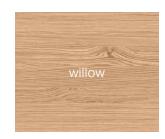

# HEDGEROW COLLECTION

## Wood

## White Oak









# Heart Hickory









### Metal

#### Colors







light bronze







## WILDFLOWER COLLECTION

## Wood

## White Oak









# Heart Hickory









### Metal

#### Colors















## DESERTSCAPE COLLECTION

### Wood

## White Oak









# Heart Hickory









### Metal

#### Colors







warm stone







## LOWLANDS COLLECTION

## Wood









# Metal

### Colors

midnight blue

pistachio green

alabaster white

burnished gold







## DEEP WOODS COLLECTION

## Wood

### White Oak









## Red Oak









### Metal

### Colors

jet black

burnished bronze



burnished gold







## GRASSLANDS COLLECTION

## Wood

## White Oak









### Ash









### Metal

### Colors





limestone buff

textured plaster







# SEACOAST COLLECTION

## Wood









## Metal

### Colors



gray mist

polished silver

bright white







# CLIFFSIDE COLLECTION

## Wood

## White Oak









### As