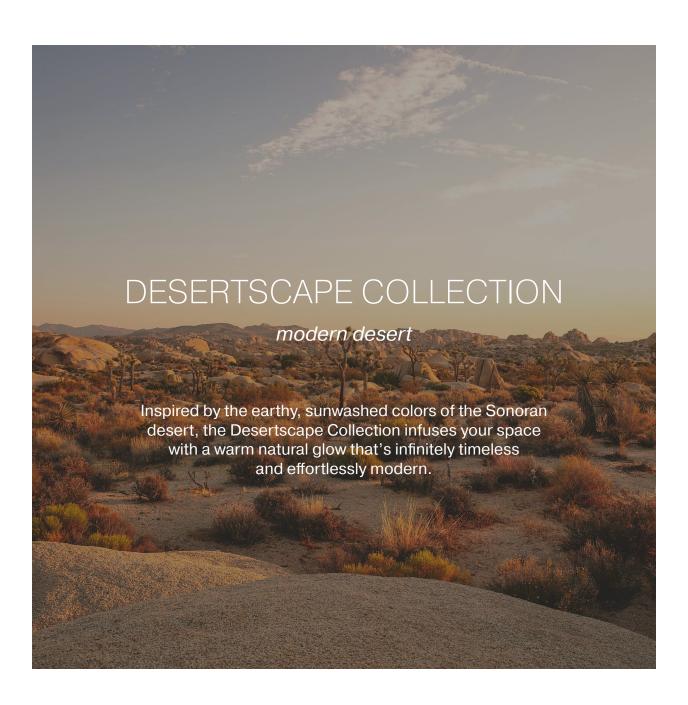

# HEDGEROW COLLECTION

## Wood

## White Oak









# Heart Hickory









### Metal

#### Colors







light bronze







## WILDFLOWER COLLECTION

## Wood

## White Oak









# Heart Hickory









### Metal

#### Colors















## DESERTSCAPE COLLECTION

### Wood

## White Oak









# Heart Hickory









### Metal

#### Colors







warm stone







## LOWLANDS COLLECTION

## Wood









# Metal

### Colors

midnight blue

pistachio green

alabaster white

burnished gold







## DEEP WOODS COLLECTION

## Wood

### White Oak









## Red Oak









### Metal

### Colors

jet black

burnished bronze



burnished gold







## GRASSLANDS COLLECTION

## Wood

## White Oak









### Ash









### Metal

### Colors





limestone buff

textured plaster







# SEACOAST COLLECTION

## Wood









## Metal

### Colors



gray mist

polished silver

bright white







# CLIFFSIDE COLLECTION

## Wood

## White Oak









### Ash









# Metal

## Colors

jet black













## MOUNTAIN