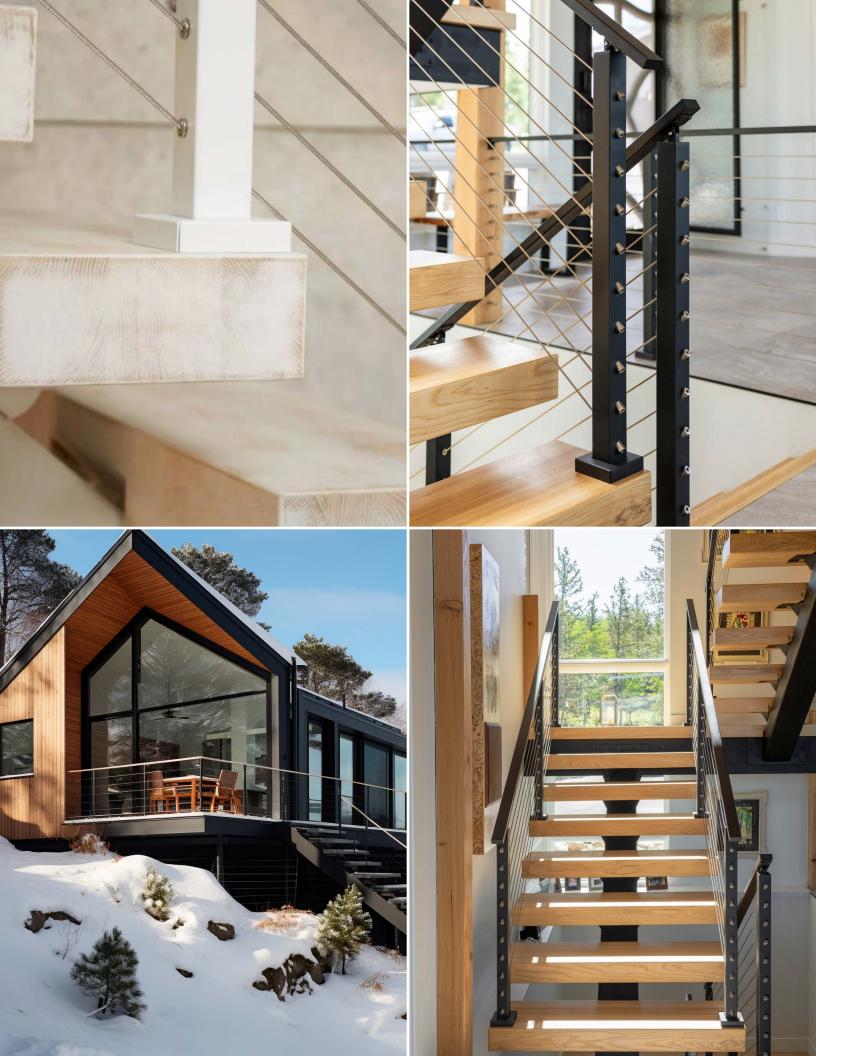

s















## DESERTSCAPE COLLECTION

### Wood

## White Oak









# Heart Hickory









### Metal

#### Colors







warm stone







## LOWLANDS COLLECTION

## Wood









# Metal

### Colors

midnight blue

pistachio green

alabaster white

burnished gold







## DEEP WOODS COLLECTION

## Wood

### White Oak









## Red Oak









### Metal

### Colors

jet black

burnished bronze



burnished gold







## GRASSLANDS COLLECTION

## Wood

## White Oak









### Ash









### Metal

### Colors





limestone buff

textured plaster







# SEACOAST COLLECTION

## Wood









## Metal

### Colors



gray mist

polished silver

bright white







# CLIFFSIDE COLLECTION

## Wood

## White Oak









### Ash









# Metal

## Colors

jet black













## MOUNTAINTOP COLLECTION

# Wood









# Metal

### Colors

jet black

deep pewter

graphite gray

textured plaster