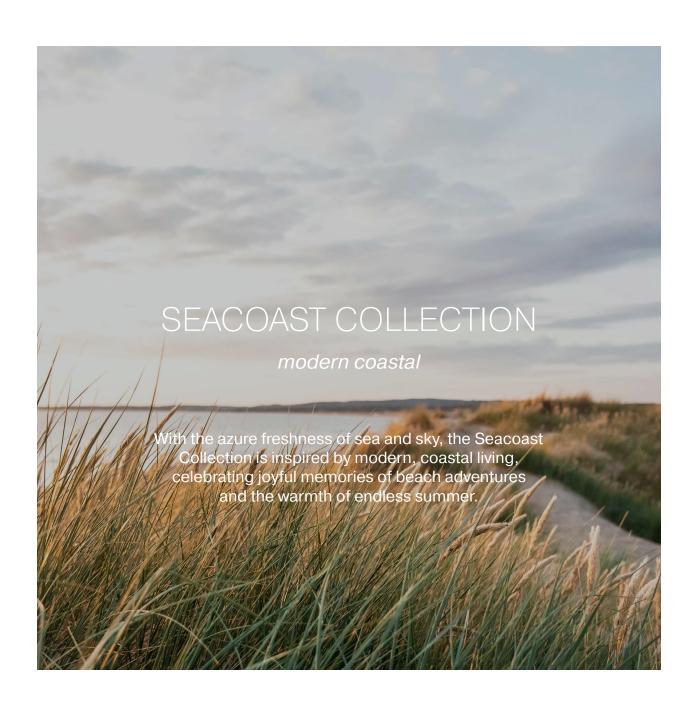

ROW COLLECTION

## Wood

## White Oak









# Heart Hickory









### Metal

#### Colors







light bronze







## WILDFLOWER COLLECTION

## Wood

## White Oak









# Heart Hickory









### Metal

#### Colors















## DESERTSCAPE COLLECTION

### Wood

## White Oak









# Heart Hickory









### Metal

#### Colors







warm stone







## LOWLANDS COLLECTION

## Wood









# Metal

### Colors

midnight blue

pistachio green

alabaster white

burnished gold







## DEEP WOODS COLLECTION

## Wood

### White Oak









## Red Oak









### Metal

### Colors

jet black

burnished bronze



burnished gold







## GRASSLANDS COLLECTION

## Wood

## White Oak









### Ash









### Metal

### Colors





limestone buff

textured plaster







# SEACOAST COLLECTION

## Wood









## Metal

### Colors



gray mist

polished silver

bright white







# CLIFFSIDE COLLECTION

## Wood

## White Oak









### Ash









# Metal

## Colors

jet black













## MOUNTAINTOP COLLECTION

# Wood









# Metal

### Colors

jet black

deep pewter

graphite gray

textured plaster