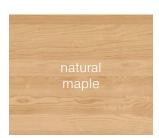

# HEDGEROW COLLECTION

## Wood

## White Oak









# Heart Hickory









### Metal

#### Colors







light bronze







## WILDFLOWER COLLECTION

## Wood

## White Oak









# Heart Hickory









### Metal

#### Colors















## DESERTSCAPE COLLECTION

### Wood

## White Oak









# Heart Hickory









### Metal

#### Colors







warm stone







## LOWLANDS COLLECTION

## Wood









# Metal

### Colors

midnight blue

pistachio green

alabaster white

burnished gold







## DEEP WOODS COLLECTION

## Wood

### White Oak









## Red Oak









### Metal

### Colors

jet black

burnished bronze



burnished gold







## GRASSLANDS COLLECTION

## Wood

## White Oak









### Ash









### Metal

### Colors





limestone buff

textured plaster







# SEACOAST COLLECTION

## Wood









## Metal

### Colors



gray mist

polished silver

bright white







# CLIFFSIDE COLLECTION

## Wood

## White Oak









### Ash









# Metal

## Colors

jet black













## MOUNTAINTOP COLLECTION

# Wood









# Metal

### Colors

jet black

deep pewter

graphite gray

textured plaster