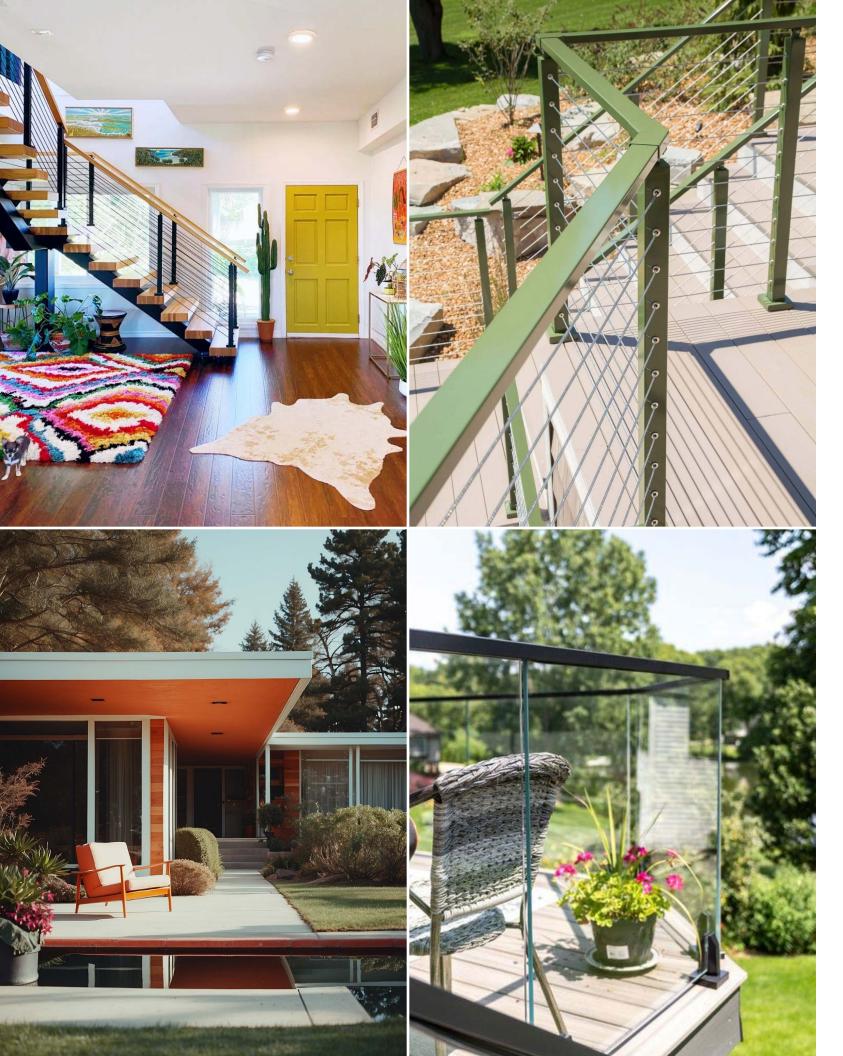

## LOWLANDS COLLECTION

## Wood

# Metal

### Colors

midnight blue

pistachio green

alabaster white

burnished gold