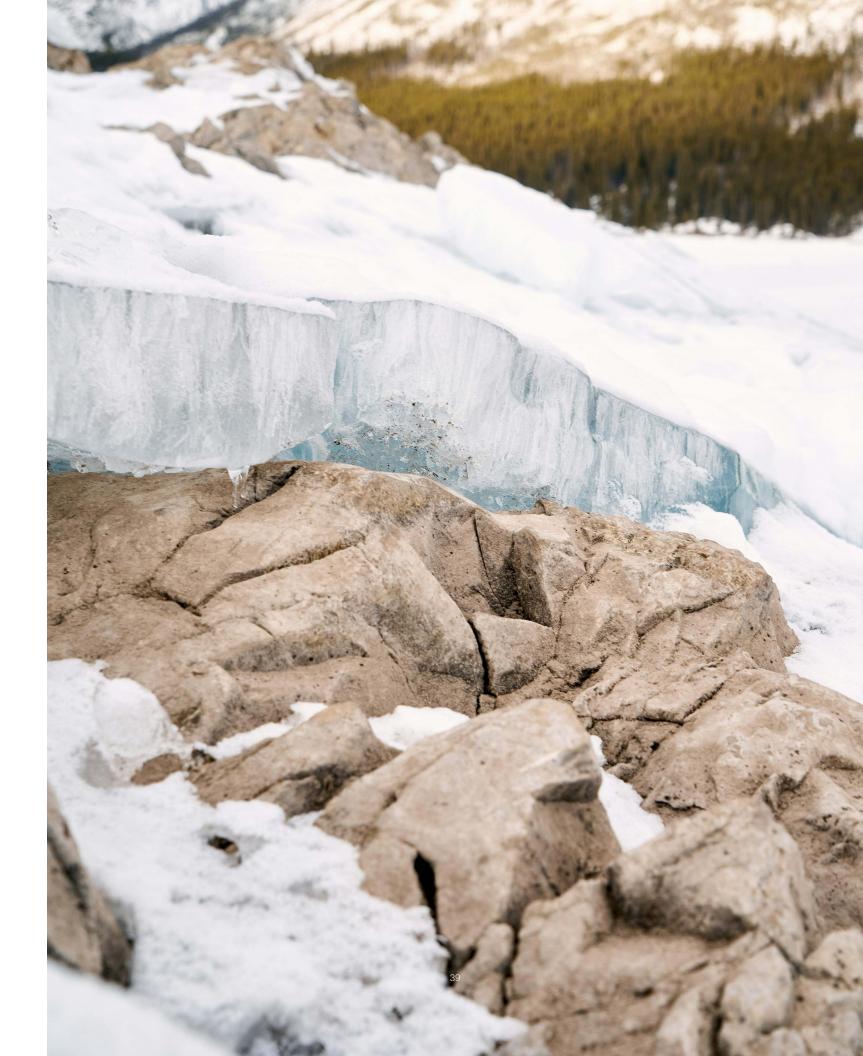

warm stone







## LOWLANDS COLLECTION

## Wood









# Metal

### Colors

midnight blue

pistachio green

alabaster white

burnished gold







## DEEP WOODS COLLECTION

## Wood

### White Oak









## Red Oak









### Metal

### Colors

jet black

burnished bronze



burnished gold







## GRASSLANDS COLLECTION

## Wood

## White Oak









### Ash









### Metal

### Colors





limestone buff

textured plaster







# SEACOAST COLLECTION

## Wood









## Metal

### Colors



gray mist

polished silver

bright white







# CLIFFSIDE COLLECTION

## Wood

## White Oak









### Ash









# Metal

## Colors

jet black













## MOUNTAINTOP COLLECTION

# Wood









# Metal

### Colors

jet black

deep pewter

graphite gray

textured plaster