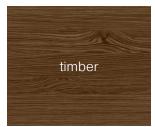

# HEDGEROW COLLECTION

## Wood

## White Oak









# Heart Hickory









### Metal

#### Colors







light bronze







## WILDFLOWER COLLECTION

## Wood

## White Oak









# Heart Hickory









### Metal

#### Colors















## DESERTSCAPE COLLECTION

### Wood

## White Oak









# Heart Hickory









### Metal

#### Colors







warm stone







## LOWLANDS COLLECTION

## Wood









# Metal

### Colors

midnight blue

pistachio green

alabaster white

burnished gold







## DEEP WOODS COLLECTION

## Wood

### White Oak









## Red Oak









### Metal

### Colors

jet black

burnished bronze



burnished gold







## GRASSLANDS COLLECTION

## Wood

## White Oak









### Ash









### Metal

### Colors





limestone buff

textured plaster







# SEACOAST COLLECTION

## Wood









## Metal

### Colors



gray mist

polished silver

bright white







# CLIFFSIDE COLLECTION

## Wood

## White Oak









### Ash









# Metal

## Colors

jet black













## MOUNTAINTOP COLLECTION

# Wood









# Metal

### Colors

jet black

deep pewter

graphite gray

textured plaster