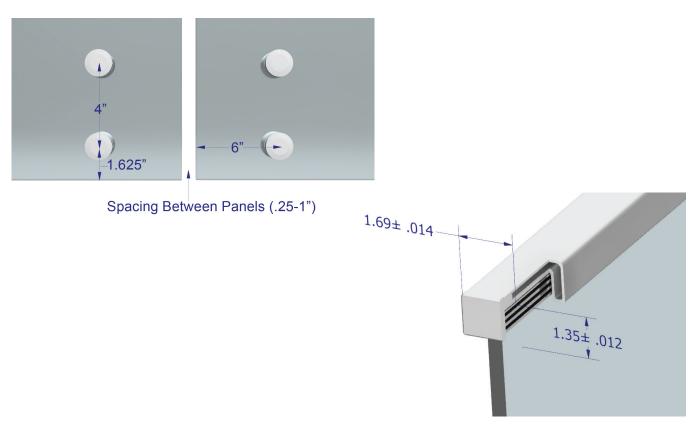

-line finish to match your project's needs. The simple design and fastening technique create a quick, easy installation.

#### **Viewrail Universal Pin System**







## **Tech Specifications**

Material: 6061 Aluminum (Aircraft Grade)

Finishes: Aluminum: Your Choice of Powder Coat

**Height:** Up to 42" Tall (System Height)

System Offset: Pins Offset Glass 1.5" From Mounting Surface

Mount Type: Side Mount

**Composition:** Pin Components are Milled from Solid Aluminum

Infill Options: 1/2" Tempered or 9/16" Laminated Glass

**Compliance:** ICC, IBC International Building Code® (2015,2018,2021), IRC International Residential Code® (2015,2018,2021

### Viewrail Universal Pin System

#### **Product Components**





#### **Viewrail Universal Pin System**



#### **Hardware Dimensions**