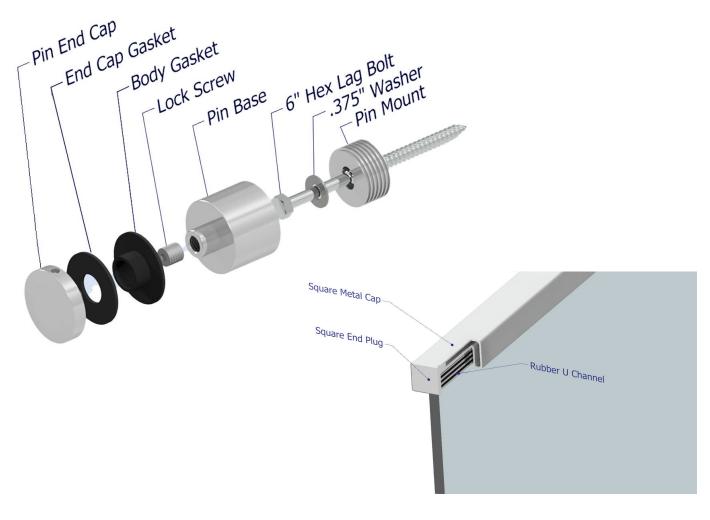

aircraft grade 6061 Aluminum. Each pin is powder coated with a top-of-the-line finish to match your project's needs. The simple design and fastening technique create a quick, easy installation.

#### **Viewrail Universal Pin System**







## **Tech Specifications**

Material: 6061 Aluminum (Aircraft Grade)

Finishes: Aluminum: Your Choice of Powder Coat

**Height:** Up to 42" Tall (System Height)

System Offset: Pins Offset Glass 1.5" From Mounting Surface

Mount Type: Side Mount

**Composition:** Pin Components are Milled from Solid Aluminum

Infill Options: 1/2" Tempered or 9/16" Laminated Glass

**Compliance:** ICC, IBC International Building Code® (2015,2018,2021), IRC International Residential Code® (2015,2018,2021

### Viewrail Universal Pin System

#### **Product Components**





#### **Viewrail Universal Pin System**



#### **Hardware Dimensions**