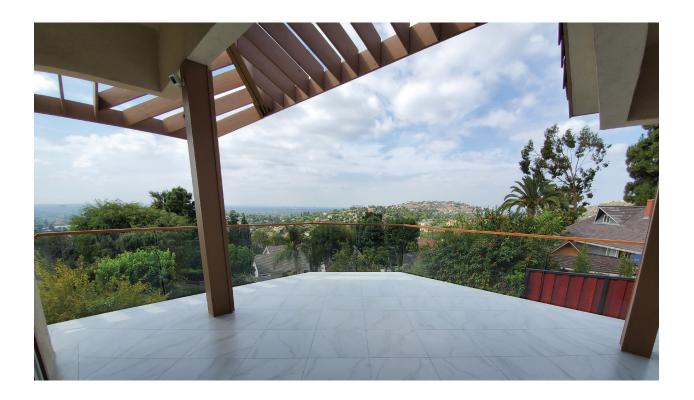

# **VIEWRAIL UNIVERSAL PINS**



## **Universal Pin System**

Universal Standoff Pins are expertly machined from aircraft grade 6061 Aluminum. Each pin is powder coated with a top-of-the-line finish to match your project's needs. The simple design and fastening technique create a quick, easy installation.

#### **Viewrail Universal Pin System**







## **Tech Specifications**

Material: 6061 Aluminum (Aircraft Grade)

Finishes: Aluminum: Your Choice of Powder Coat

**Height:** Up to 42" Tall (System Height)

System Offset: Pins Offset Glass 1.5" From Mounting Surface

Mount Type: Side Mount

**Composition:** Pin Components are Milled from Solid Aluminum

Infill Options: 1/2" Tempered or 9/16" Laminated Glass

**Compliance:** ICC, IBC International Building Code® (2015,2018,2021), IRC International Residential Code® (2