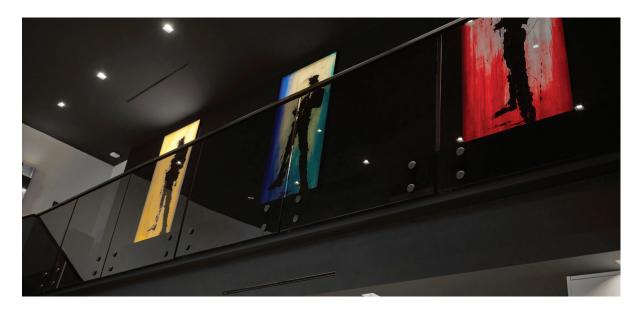

# **VIEWRAIL UNIVERSAL PINS**



## **Universal Pin System**

Universal Standoff Pins are expertly machined from aircraft grade 6061 Aluminum. Each pin is powder coated with a top-of-the-line finish to match your project's needs. The simple design and fastening technique create a quick, easy installation.

#### **Viewrail Universal Pin System**







## **Tech Specifications**

Material: 6061 Aluminum (Aircraft Grade)

Finishes: Aluminum: Your Choice of Powder Coat

**Height:** Up to 42" Tall (System Height)

System Offset: Pins Offset Glass 1.5" From Mounting Surface

Mount Type: Side Mount

**Composition:** Pin Components are Milled from Solid Aluminum

Infill Options: 1/2" Tempered or 9/16" Laminated Glass

**Compliance:** ICC, IBC International Building Code® (2015,2018,2021), IRC International Residential Code® (2015,2018,2021

### Viewrail Universal Pin System

#### **Product Components**





#### **Viewrail Universal Pin System**



#### **Hardware Dimensions**