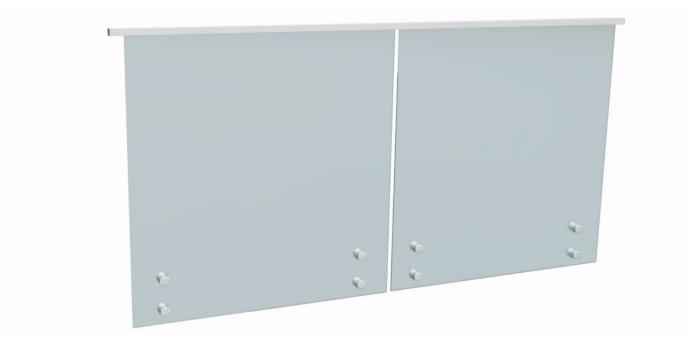

om aircraft grade 6061 Aluminum. Each pin is powder coated with a top-of-the-line finish to match your project's needs. The simple design and fastening technique create a quick, easy installation.

#### **Viewrail Universal Pin System**







## **Tech Specifications**

Material: 6061 Aluminum (Aircraft Grade)

Finishes: Aluminum: Your Choice of Powder Coat

**Height:** Up to 42" Tall (System Height)

System Offset: Pins Offset Glass 1.5" From Mounting Surface

Mount Type: Side Mount

**Composition:** Pin Components are Milled from Solid Aluminum

Infill Options: 1/2" Tempered or 9/16" Laminated Glass

**Compliance:** ICC, IBC International Building Code® (2015,2018,2021), IRC International Residential Code® (2015,2018,2021

### Viewrail Universal Pin System

#### **Product Components**





#### **Viewrail Universal Pin System**



#### **Hardware Dimensions**