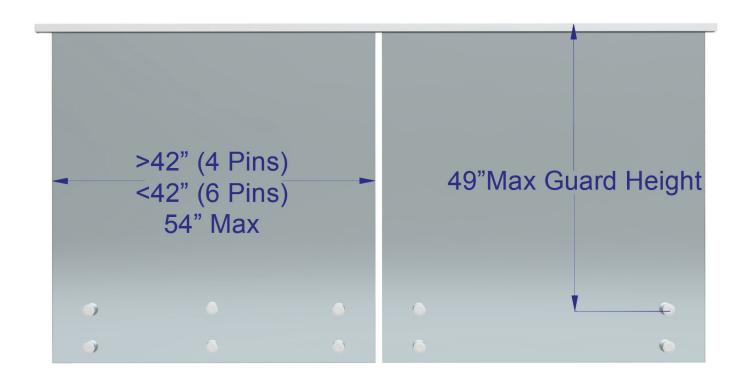

powder coated with a top-of-the-line finish to match your project's needs. The simple design and fastening technique create a quick, easy installation.

#### **Viewrail Universal Pin System**







## **Tech Specifications**

Material: 6061 Aluminum (Aircraft Grade)

Finishes: Aluminum: Your Choice of Powder Coat

**Height:** Up to 42" Tall (System Height)

System Offset: Pins Offset Glass 1.5" From Mounting Surface

Mount Type: Side Mount

**Composition:** Pin Components are Milled from Solid Aluminum

Infill Options: 1/2" Tempered or 9/16" Laminated Glass

**Compliance:** ICC, IBC International Building Code® (2015,2018,2021), IRC International Residential Code® (2015,2018,2021

### Viewrail Universal Pin System

#### **Product Components**





#### **Viewrail Universal Pin System**



#### **Hardware Dimensions**