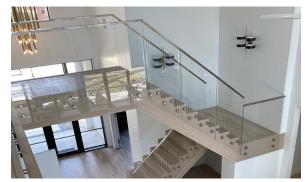

# **VIEWRAIL UNIVERSAL PINS**



## **Universal Pin System**

Universal Standoff Pins are expertly machined from aircraft grade 6061 Aluminum. Each pin is powder coated with a top-of-the-line finish to match your project's needs. The simple design and fastening technique create a quick, easy installation.

#### **Viewrail Universal Pin System**







## **Tech Specifications**

Material: 6061 Aluminum (Aircraft Grade)

Finishes: Aluminum: Your Choice of Powder Coat

**Height:** Up to 42" Tall (System Height)

System Offset: Pins Offset Glass 1.5" From Mounting Surface

Mount Type: Side Mount

**Composition:** Pin Components are Milled from Solid Aluminum

Infill Options: 1/2" Tempered or 9/16" Laminated Glass

**Compliance:** ICC, IBC International Building Code® (2015,2018,2021), IRC International Residential Code® (2015,2018,2021

### Viewrail Universal Pin System

#### **Product Components**





#### **Viewrail Universal Pin System**



#### **Hardware Dimensions**