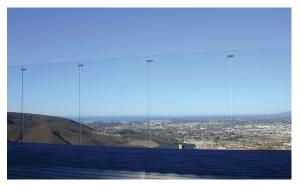

# Side Talon System

Viewrail is America's leading producer of frameless glass railing. With the widest range of frameless glass hardware, there is a solution for any setting. Made from corrosion-resistant, solid aluminum, the Side Mount Talon Spigot is designed with durability and safety in mind. The talons are designed to hold both 1/2 tempered and 9/16′′ laminated glass. Just two spigots support up to a 4-foot panel of glass (glass sold separately).

This Side Mount Talon Spigot is designed to be fascia mounted to preserve the most space on your deck, stairway, or balcony. With a sleek look, innovative design, and durable construction, Side Mount Talon Spigots do the work for you.