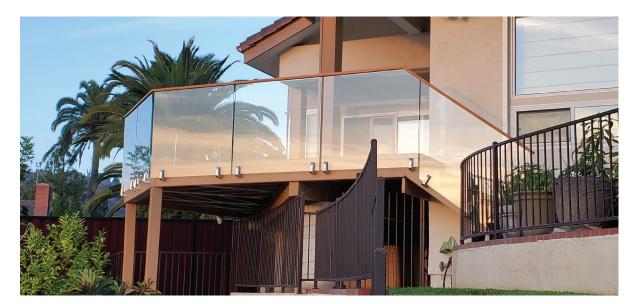

# Side Talon System

Viewrail is America's leading producer of frameless glass railing. With the widest range of frameless glass hardware, there is a solution for any setting. Made from corrosion-resistant, solid aluminum, the Side Mount Talon Spigot is designed with durability and safety in mind. The talons are designed to hold both 1/2 tempered and 9/16′′ laminated glass. Just two spigots support up to a 4-foot panel of glass (glass sold separately).

This Side Mount Talon Spigot is designed to be fascia mounted to preserve the most space on your deck, stairway, or balcony. With a sleek look, innovative design, and durable construction, Side Mount Talon Spigots do the work for you.