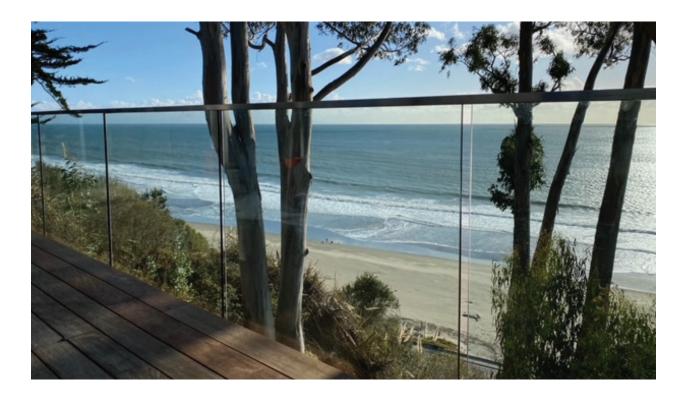

# Side Talon System

Viewrail is America's leading producer of frameless glass railing. With the widest range of frameless glass hardware, there is a solution for any setting. Made from corrosion-resistant, solid aluminum, the Side Mount Talon Spigot is designed with durability and safety in mind. The talons are designed to hold both 1/2 tempered and 9/16′′ laminated glass. Just two spigots support up to a 4-foot panel of glass (glass sold separately).

This Side Mount Talon Spigot is designed to be fascia mounted to preserve the most space on your deck, stairway, or balcony. With a sleek look, innovative design, and durable construction, Side Mount Talon Spigots do the work for you.