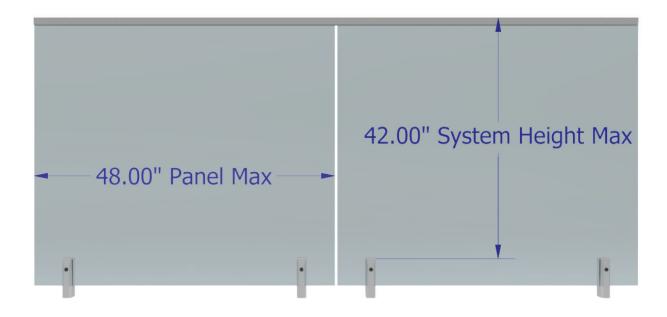

### **Tech Specifications**

Material: Aluminum

Finishes: Aluminum: Custom powder coated to order

Height: Up to 42" Tall (System Height)

Standard Spacing: 4" to center of talon from glass edge

Mount Type: Side Mount