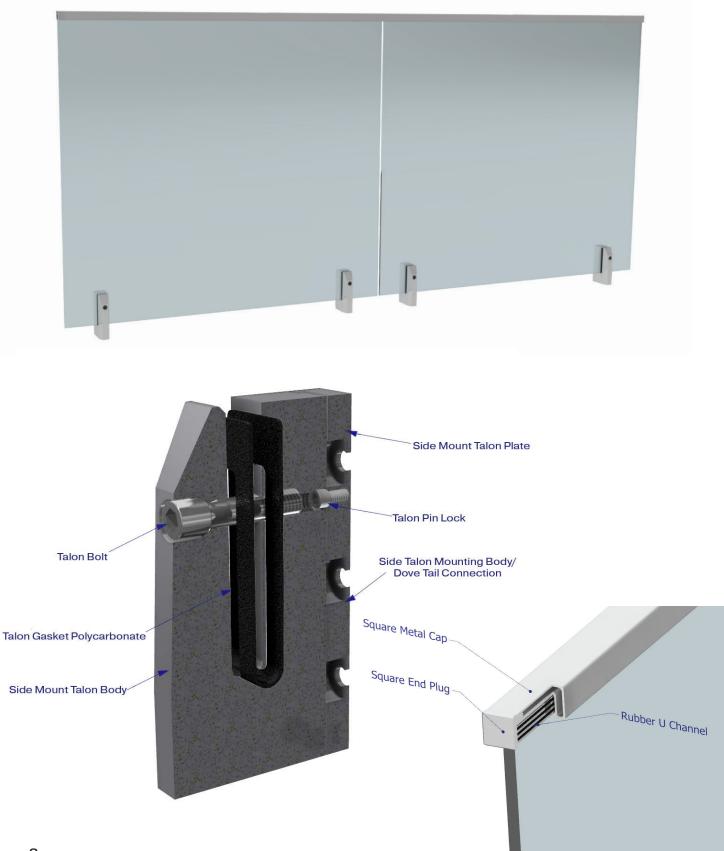

s. Just two spigots support up to a 4-foot panel of glass (glass sold separately).

This Side Mount Talon Spigot is designed to be fascia mounted to preserve the most space on your deck, stairway, or balcony. With a sleek look, innovative design, and durable construction, Side Mount Talon Spigots do the work for you.

#### **Viewrail Side Talon System**







### **Tech Specifications**

Material: Aluminum

Finishes: Aluminum: Custom powder coated to order

Height: Up to 42" Tall (System Height)

Standard Spacing: 4" to center of talon from glass edge

Mount Type: Side Mount

Composition: 6061 Aluminum

Infill Options: 1/2" Tempered or 9/16" Laminated Glass

**Compliance:** *IRC International Residential Code*® (2015,2018,2021)

## Viewrail Side Talon System

#### **Product Components**



# Viewrail Side Talon System



#### **Hardware Dimensions**