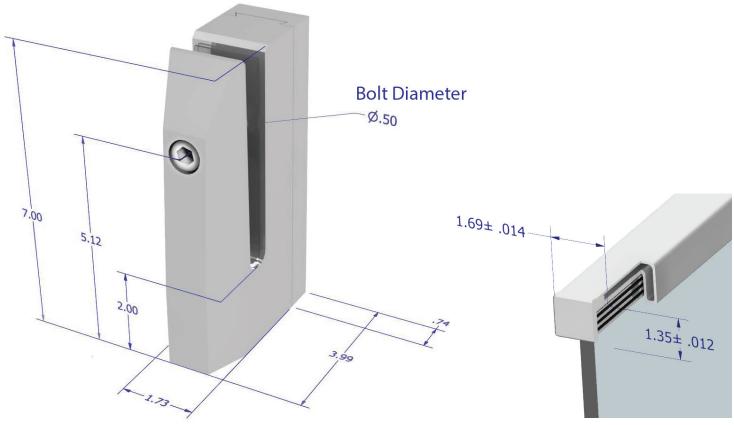

sold separately).

This Side Mount Talon Spigot is designed to be fascia mounted to preserve the most space on your deck, stairway, or balcony. With a sleek look, innovative design, and durable construction, Side Mount Talon Spigots do the work for you.

#### **Viewrail Side Talon System**







### **Tech Specifications**

Material: Aluminum

Finishes: Aluminum: Custom powder coated to order

Height: Up to 42" Tall (System Height)

Standard Spacing: 4" to center of talon from glass edge

Mount Type: Side Mount

Composition: 6061 Aluminum

Infill Options: 1/2" Tempered or 9/16" Laminated Glass

**Compliance:** *IRC International Residential Code*® (2015,2018,2021)

## Viewrail Side Talon System

#### **Product Components**



# Viewrail Side Talon System



#### **Hardware Dimensions**