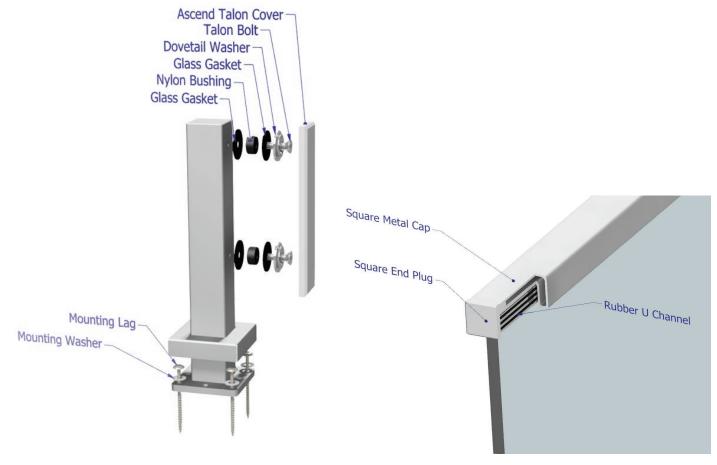

k design that can be customized with any of our powder coat options to match the rest of your system. Standard or special application foot options are available to accommodate traditional or concrete mounting surfaces.

#### **Viewrail Ascend Talon System**







### **Tech Specifications**

Material: Aluminum or Stainless Steel

Finishes: Aluminum: Your Choice of Powder Coat

**Height:** Up to 42" Tall (System Height)

Standard Spacing: 4" to center of talon from glass edge

Mount Type: Surface

Composition: 6061 Aluminum or 2205 Stainless

Infill Options: 1/2" Tempered or 9/16" Laminated Glass

**Compliance:** ICC, IBC International Building Code® (2015,2018,2021), IRC International Residential Code® (2015,2018,2021)

### **Viewrail Ascend Talon System**

#### **Product Components**





## **Viewrail Ascend Talon System**



#### **Hardware Dimensions**