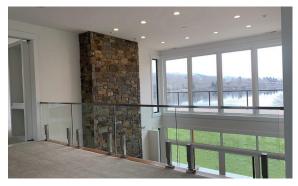

# **VIEWRAIL ASCEND TALON**



### **Ascend Talon System**

Ascend Talons are designed to utilize surface mounted glass systems on stairs. The Ascend Talon can be used on level systems as well, both indoors or outdoors. Ascend Talons have a sleek design that can be customized with any of our powder coat options to match the rest of your system. Standard or special application foot options are available to accommodate traditional or concrete mounting surfaces.

#### **Viewrail Ascend Talon System**







### **Tech Specifications**

Material: Aluminum or Stainless Steel

Finishes: Aluminum: Your Choice of Powder Coat

**Height:** Up to 42" Tall (System Height)

Standard Spacing: 4" to center of talon from glass edge

Mount Type: Surface

Composition: 6061 Aluminum or 2205 Stainless

Infill Options: 1/2" Tempered or 9/16" Laminated Glass

**Compliance:** ICC, IBC International Building Code® (2015,2018,2021), IRC International Residential Code® (2015,2018,2021)

### **Viewrail Ascend Talon System**

#### **Product Components**





## **Viewrail Ascend Talon System**



#### **Hardware Dimensions**