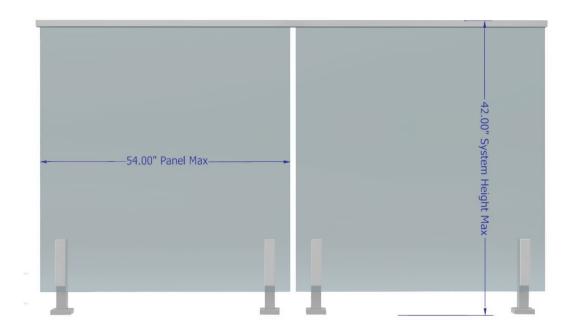

### **Tech Specifications**

Material: Aluminum or Stainless Steel

Finishes: Aluminum: Your Choice of Powder Coat

**Height:** Up to 42" Tall (System Height)

Standard Spacing: 4" to center of talon from glass edge

### **Viewrail Ascend Talon System**