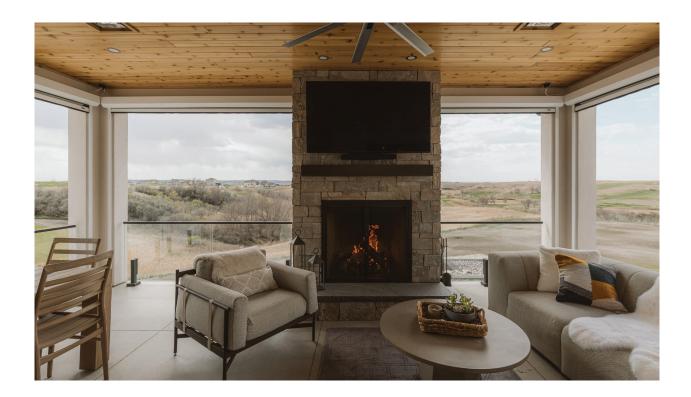

### **Ascend Talon System**

Ascend Talons are designed to utilize surface mounted glass systems on stairs. The Ascend Talon can be used on level systems as well, both indoors or outdoors. Ascend Talons have a sleek design that can be customized with any of our powder coat options to match the rest of your system. Standard or special application foot options are available to accommodate traditional or concrete mounting surfaces.

#### **Viewrail Ascend Talon System**