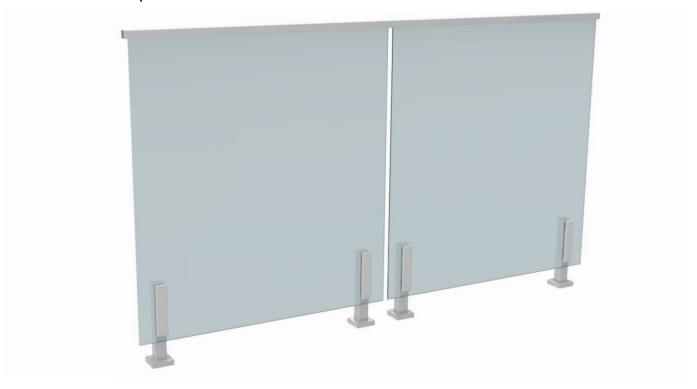

### **Ascend Talon System**

Ascend Talons are designed to utilize surface mounted glass systems on stairs. The Ascend Talon can be used on level systems as well, both indoors or outdoors. Ascend Talons have a sleek design that can be customized with any of our powder coat options to match the rest of your system. Standard or special application foot options are available to accommodate traditional or concrete mounting surfaces.

#### **Viewrail Ascend Talon System**