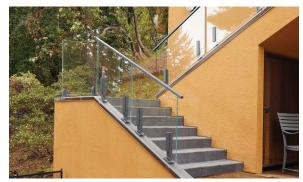

### **Ascend Talon System**

Ascend Talons are designed to utilize surface mounted glass systems on stairs. The Ascend Talon can be used on level systems as well, both indoors or outdoors. Ascend Talons have a sleek design that can be customized with any of our powder coat options to match the rest of your system. Standard or special application foot options are available to accommodate traditional or concrete mounting surfaces.