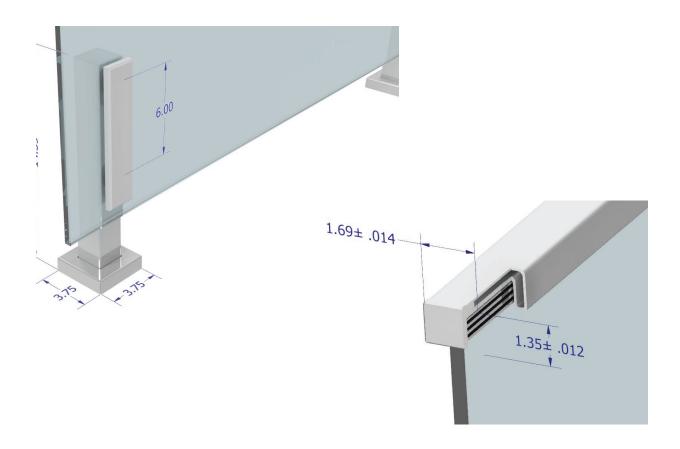

match the rest of your system. Standard or special application foot options are available to accommodate traditional or concrete mounting surfaces.

#### **Viewrail Ascend Talon System**







### **Tech Specifications**

Material: Aluminum or Stainless Steel

Finishes: Aluminum: Your Choice of Powder Coat

**Height:** Up to 42" Tall (System Height)

Standard Spacing: 4" to center of talon from glass edge

Mount Type: Surface

Composition: 6061 Aluminum or 2205 Stainless

Infill Options: 1/2" Tempered or 9/16" Laminated Glass

**Compliance:** ICC, IBC International Building Code® (2015,2018,2021), IRC International Residential Code® (2015,2018,2021)

### **Viewrail Ascend Talon System**

#### **Product Components**





## **Viewrail Ascend Talon System**



#### **Hardware Dimensions**