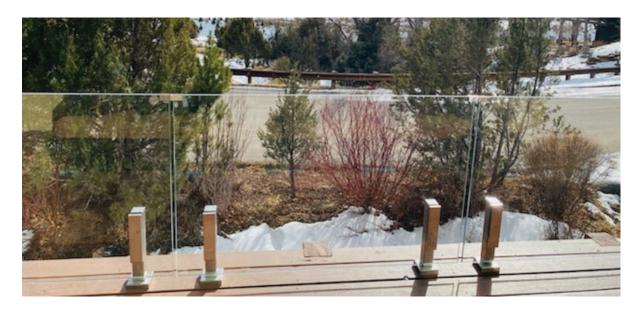

# **VIEWRAIL ASCEND TALON**



### **Ascend Talon System**

Ascend Talons are designed to utilize surface mounted glass systems on stairs. The Ascend Talon can be used on level systems as well, both indoors or outdoors. Ascend Talons have a sleek design that can be customized with any of our powder coat options to match the rest of your system. Standard or special application foot options are available to accommodate traditional or concrete mounting surfaces.

#### **Viewrail Ascend Talon System**







### **Tech Specifications**

Material: Aluminum or Stainless Steel

Finishes: Aluminum: Your Choice of Powder Coat

**Height:** Up to 42" Tall (System Height)

Standard Spacing: 4" to center of talon from glass edge

Mount Type: Surface

Composition: 6061 Aluminum or 2205 Stainless

Infill Options: 1/2" Tempered or 9/16" Laminated Glass

**Compliance:** ICC, IBC International Building Code® (2015,2018,2021), IRC International Residential Code® (2015,2018,2021)

### **Viewrail Ascend Talon System**

#### **Product Components**





## **Viewrail Ascend Talon System**



#### **Hardware Dimensions**