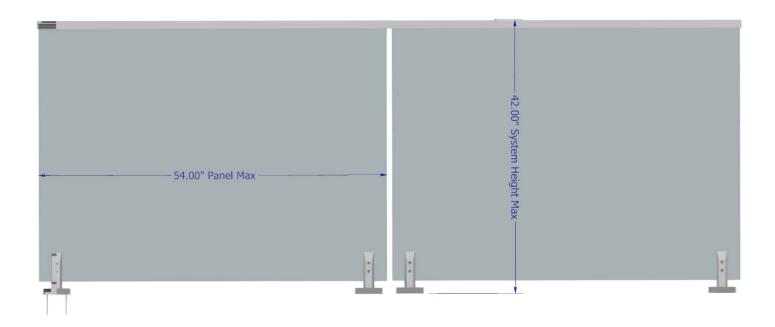

## **Tech Specifications**

Material: 6061 Aluminum (Aircraft Grade)

Finishes: Aluminum: Custom powder coated to order

**Height:** Up to 42" Tall (System Height)

**Standard Spacing:** 4" to center of talon from glass edge