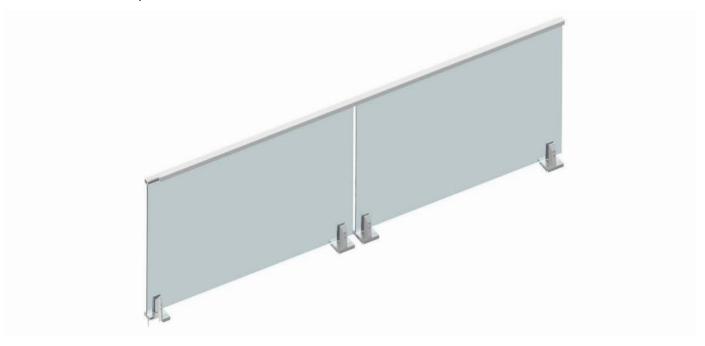

### **Viewrail Surface Talon System**

## **Glass Talon System**

Viewrail is America's leading producer of frameless glass systems. Our Surface Mount Talon Spigot is sustainably made from a single piece of aircraft-grade aluminum. By bypassing the need for welding, our aluminum Glass Surface Talon is the only of its kind in North America to be certified by the International Code Council.

Surface Talons have a sleek, minimal profile to help maximize the view, and they're designed for quick and easy install – just mount the talon to the surface, then tighten and adjust the glass using our proprietary hardware. With their innovative design and durable construction, Surface Mount Talon Spigots do the work for you.