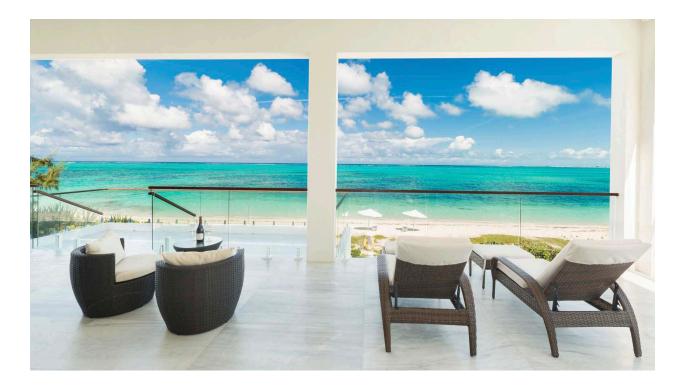

Surface Talons have a sleek, minimal profile to help maximize the view, and they're designed for quick and easy install – just mount the talon to the surface, then tighten and adjust the glass using our proprietary hardware. With their innovative design and durable construction, Surface Mount Talon Spigots do the work for you.

We understand each project is unique, so our talons need to stand up to even the harshest environments. That's why each Talon is anodized before being covered with our 2605 Platinum powder coat. That way each Talon receives two coastal-rated finishes.