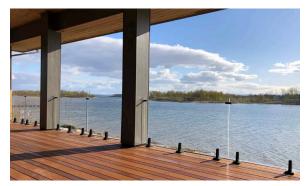

Surface Talons have a sleek, minimal profile to help maximize the view, and they're designed for quick and easy install – just mount the talon to the surface, then tighten and adjust the glass using our proprietary hardware. With their innovative design and durable construction, Surface Mount Talon Spigots do the work for you.

We understand each project is unique, so our talons need to stand up to even the harshest environments. That's why each Talon is anodized before being covered with our 2605 Platinum powder coat. That way each Talon receives two coastal-rated finishes.