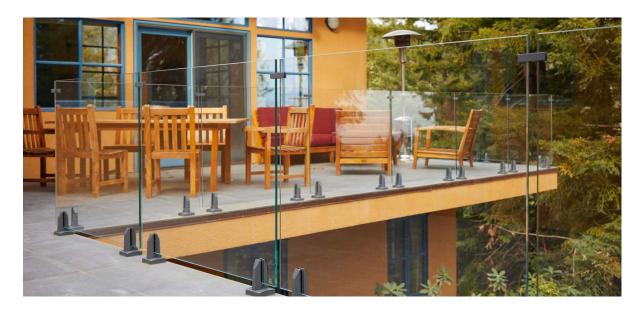

Surface Talons have a sleek, minimal profile to help maximize the view, and they're designed for quick and easy install – just mount the talon to the surface, then tighten and adjust the glass using our proprietary hardware. With their innovative design and durable construction, Surface Mount Talon Spigots do the work for you.

We understand each project is unique, so our talons need to stand up to even the harshest environments. That's why each Talon is anodized before being covered with our 2605 Platinum powder coat. That way each Talon receives two coastal-rated finishes.