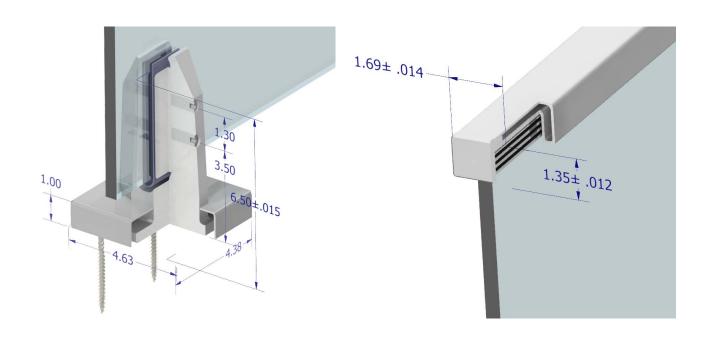

receives two coastal-rated finishes.

When it comes to responsibly-made, thoroughly-tested frameless glass systems, there is no competition.



### **Viewrail Surface Talon System**







## **Tech Specifications**

Material: 6061 Aluminum (Aircraft Grade)

Finishes: Aluminum: Custom powder coated to order

**Height:** Up to 42" Tall (System Height)

**Standard Spacing:** 4" to center of talon from glass edge

Mount Type: Surface

**Composition:** Milled from Solid Aluminum Bar Stock,

Reinforced with 2-316SS Pins

Infill Options: ICC, IBC International Building Code®

(2015,2018,2021), IRC

Compliance: International Residential Code® (2015,2018,2021)

## **Viewrail Surface Talon System**

### **Product Components**





# **Viewrail Surface Talon System**



### **Hardware Dimensions**