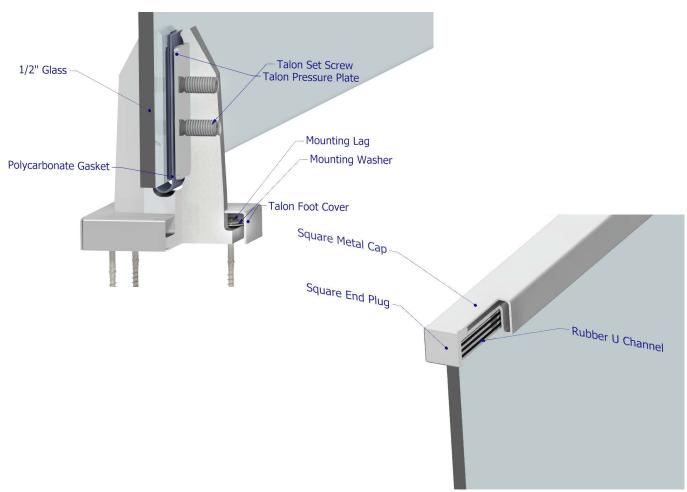

being covered with our 2605 Platinum powder coat. That way each Talon receives two coastal-rated finishes.

When it comes to responsibly-made, thoroughly-tested frameless glass systems, there is no competition.



### **Viewrail Surface Talon System**







## **Tech Specifications**

Material: 6061 Aluminum (Aircraft Grade)

Finishes: Aluminum: Custom powder coated to order

**Height:** Up to 42" Tall (System Height)

**Standard Spacing:** 4" to center of talon from glass edge

Mount Type: Surface

**Composition:** Milled from Solid Aluminum Bar Stock,

Reinforced with 2-316SS Pins

Infill Options: ICC, IBC International Building Code®

(2015,2018,2021), IRC

Compliance: International Residential Code® (2015,2018,2021)

## **Viewrail Surface Talon System**

### **Product Components**





# **Viewrail Surface Talon System**



### **Hardware Dimensions**