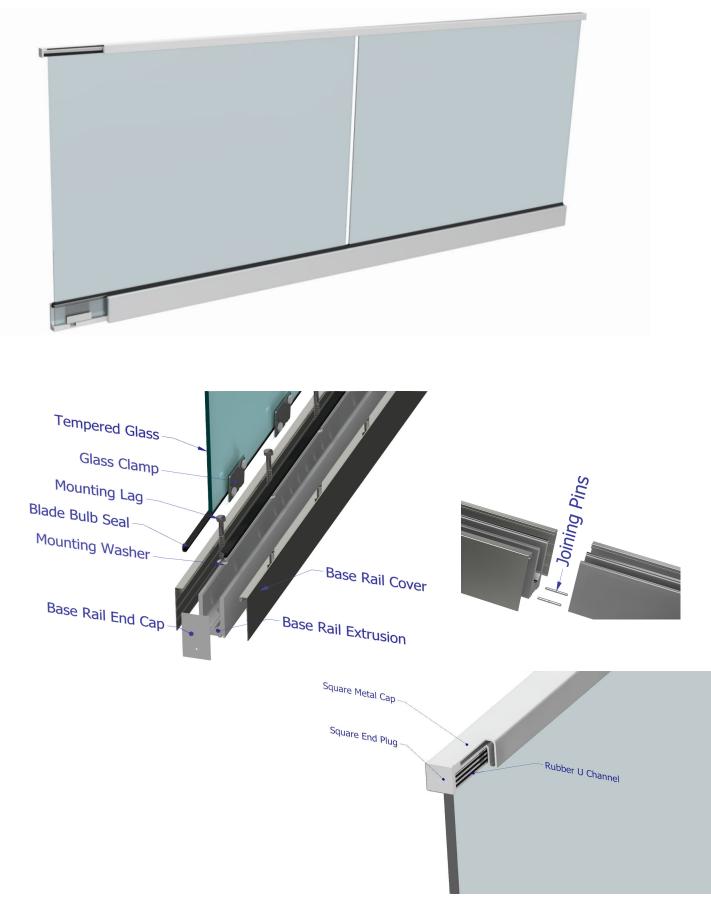

and finished off with a rubber seal around the glass. Base Rail is ICC approved, and passes all testing for interior or exterior IRC and IBC requirements.

When it comes to responsibly-made, thoroughly-tested frameless glass systems, there is no competition.

### Viewrail Base Rail System





### **Tech Specifications**

Material: 6061 Aluminum (Aircraft Grade)

Finishes: Aluminum: Custom powder coated to order

Height: Up to 42" Tall (System Height)

Standard Spacing: 1" Between Panels

Mount Type: Surface

Composition: Extruded from Solid Aluminum

Infill Options: 1/2" Tempered or 9/16" Laminated Glass

**Compliance:** ICC, IBC International Building Code® (2015,2018,2021), IRC International Residential Code® (2015,2018,2021)

## Viewrail Base Rail System

#### **Product Components**



## Viewrail Base Rail System



#### Hardware Dimensions