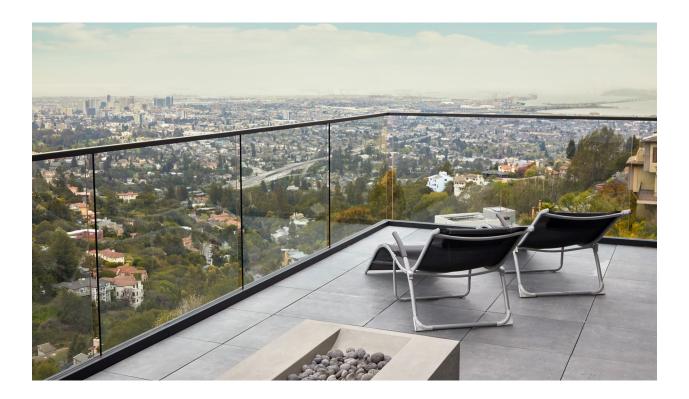

# **Base Rail System**

Viewrail is America's leading producer of frameless glass systems. Base Rail is defined by strength, clean lines, and gorgeous views. To provide the greatest strength and durability, Viewrail's Base Rail channel is made from a solid piece of anodized aluminum. It is then finished with anodized aluminum covers, which are powder coated with our 2605 Platinum powder coat and finished off with a rubber seal around the glass. Base Rail is ICC approved, and passes all testing for interior or exterior IRC and IBC requirements.

When it comes to responsibly-made, thoroughly-tested frameless glass systems, there is no competition.