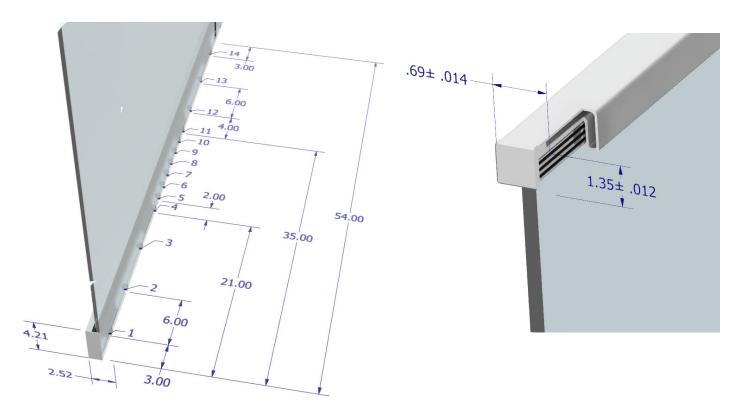

Rail is ICC approved, and passes all testing for interior or exterior IRC and IBC requirements.

When it comes to responsibly-made, thoroughly-tested frameless glass systems, there is no competition.

### Viewrail Base Rail System





### **Tech Specifications**

Material: 6061 Aluminum (Aircraft Grade)

Finishes: Aluminum: Custom powder coated to order

Height: Up to 42" Tall (System Height)

Standard Spacing: 1" Between Panels

Mount Type: Surface

Composition: Extruded from Solid Aluminum

Infill Options: 1/2" Tempered or 9/16" Laminated Glass

**Compliance:** ICC, IBC International Building Code® (2015,2018,2021), IRC International Residential Code® (2015,2018,2021)

## Viewrail Base Rail System

#### **Product Components**



## Viewrail Base Rail System



#### Hardware Dimensions