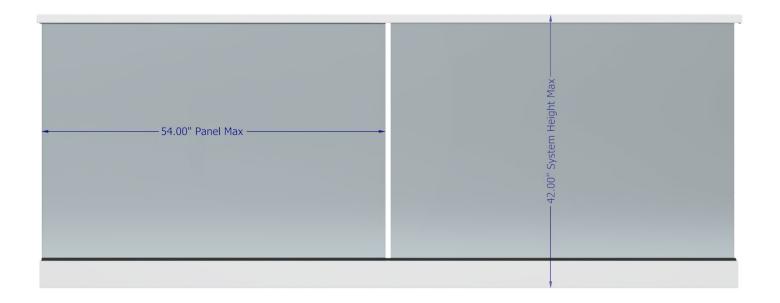

### **Tech Specifications**

Material: 6061 Aluminum (Aircraft Grade)

Finishes: Aluminum: Custom powder coated to order

Height: Up to 42" Tall (System Height)

Standard Spacing: 1" Between Panels

Mount Type: Surface

## Viewrail Base Rail System