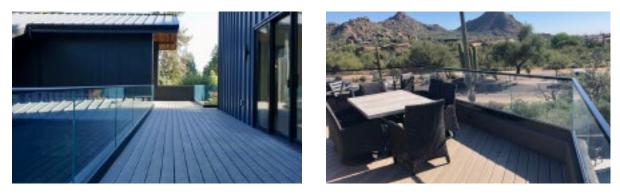

# **Base Rail System**

Viewrail is America's leading producer of frameless glass systems. Base Rail is defined by strength, clean lines, and gorgeous views. To provide the greatest strength and durability, Viewrail's Base Rail channel is made from a solid piece of anodized aluminum. It is then finished with anodized aluminum covers, which are powder coated with our 2605 Platinum powder coat and finished off with a rubber seal around the glass. Base Rail is ICC approved, and passes all testing for interior or exterior IRC and IBC requirements.

When it comes to responsibly-made, thoroughly-tested frameless glass systems, there is no competition.