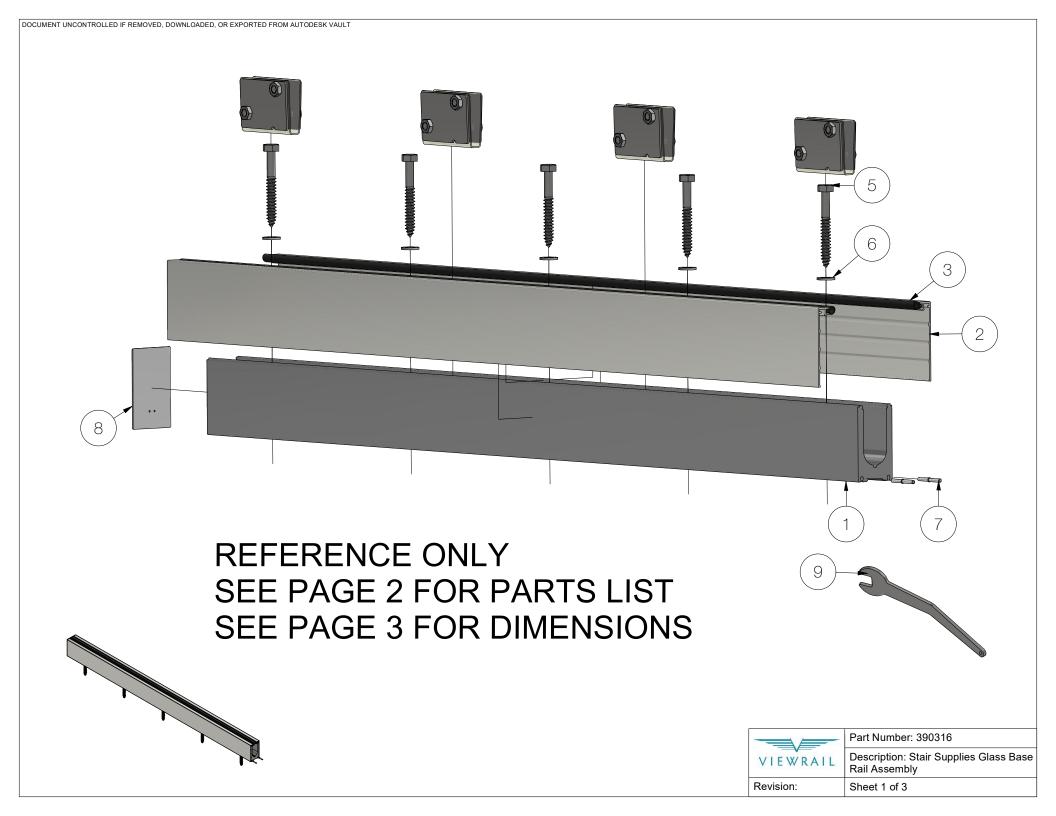

| PARTS LIST |     |                     |                                                |
|------------|-----|---------------------|------------------------------------------------|
| ITEM       | QTY | PART NUMBER         | DESCRIPTION                                    |
| 1          | 1   | 389866              | Base Rail 4ft 6in - Machined                   |
| 2          | 2   | See Reference Chart | Base Rail Cover                                |
| 3          | 2   | 378908              | Base Rail Bulb Seal (Cut to Length)            |
| 4          | 4   | 390317              | Pre-Assembled Glass Grips                      |
| 5          | 5   | 362437              | 1/2" x 4" Hex Head Lag Screw Zinc Plated Steel |
| 6          | 5   | 390315              | .521 X .934 X .100 Washer                      |
| 7          | 2   | 462722              | Base Rail Aluminum Joining Pin                 |
| 8          | 2   | 396445              | Base Rail End Cap                              |

| INSTALLATION TOOLS |               |             |                  |
|--------------------|---------------|-------------|------------------|
| ITEM               | QTY PER ORDER | PART NUMBER | DESCRIPTION      |
| 9                  | 2             | 458873      | Base Rail Wrench |
| 10                 | 1             | 271144      | End Cap Adhesive |
| 11                 | Varies        | 505656      | Vinyl Tape       |