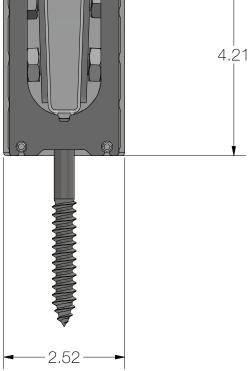

| PARTS LIST |     |                     |                                                |
|------------|-----|---------------------|------------------------------------------------|
| ITEM       | QTY | PART NUMBER         | DESCRIPTION                                    |
| 1          | 1   | 389866              | Base Rail 4ft 6in - Machined                   |
| 2          | 2   | See Reference Chart | Base Rail Cover                                |
| 3          | 2   | 378908              | Base Rail Bulb Seal (Cut to Length)            |
| 4          | 4   | 390317              | Pre-Assembled Glass Grips                      |
| 5          | 5   | 362437              | 1/2" x 4" Hex Head Lag Screw Zinc Plated Steel |
| 6          | 5   | 390315              | .521 X .934 X .100 Washer                      |
| 7          | 2   | 462722              | Base Rail Aluminum Joining Pin                 |
| 8          | 2   | 396445              | Base Rail End Cap                              |