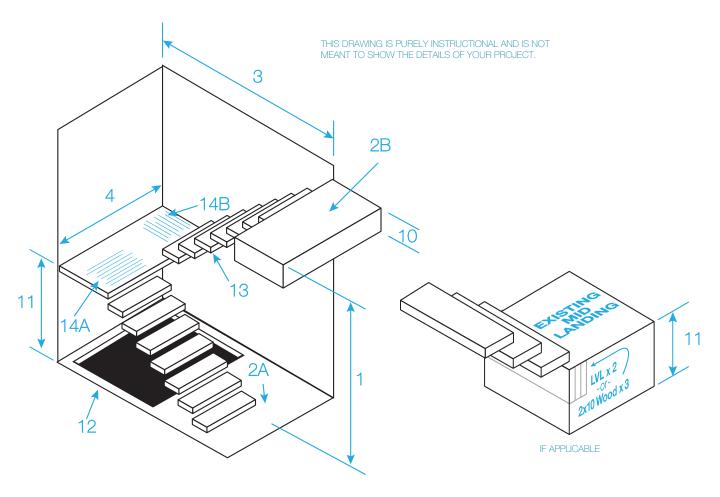

## Switchback Floor-to-Wall

Name or Location of Stair System (If Multiple Systems Exist)

## REQUIRED INFO

- 1. Subfloor to Subfloor \_\_\_\_\_ 6. Mounting to
- 2. Finished Floor Thickness
  - A. Downstairs \_\_\_\_\_ 7. Top Tread Flush
  - B. Upstairs
- 3. Header to Wall
- 4. Stairwell Width
- Subfloor Material Wood Concrete

- - Subfloor Finished Floor
- Yes No
- 8. Sheetrock Thickness
- 9. Tread Width

## IF APPLICABLE

- 10. Header Vertical Dimension less than 10"?
  - Yes No
- 11. Existing Mid-Landing: Subfloor to Subfloor
- 12. Does opening exist under stairs?
  - Yes No
- 13. Do you want Tread Bracket Covers?
  - Yes No
- 14. Grain direction preference on Viewrail landings