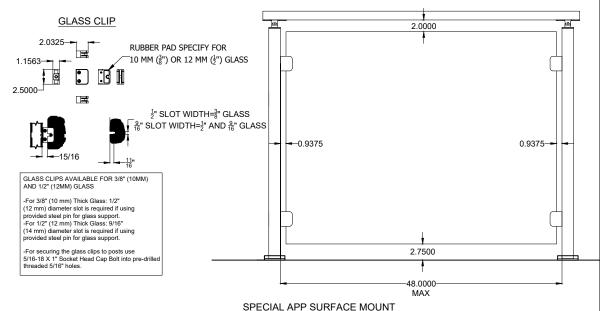

## STANDARD SURFACE MOUNT





| 2X2 (OD)   | GAUGE & WALL<br>THICKNESS (IN) | WEIGHT<br>(LBS/FT) |     | REVISION HISTORY |      | GLASS POST SYSTEM                                                      |
|------------|--------------------------------|--------------------|-----|------------------|------|------------------------------------------------------------------------|
| 316SS      | 11 GA (.125)                   | 3.060              | REV | DISCRIPTION      | DATE | GLASS POST ASSEMBLY                                                    |
| 316SS (HD) | - ( - /                        | 4.320              |     |                  |      | MATERIAL: FOOT TYPE:                                                   |
| 304SS      | 14 GA (.083)                   | 2.160              |