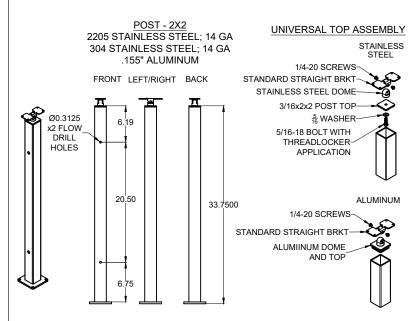

## STANDARD SURFACE MOUNT





| 2X2 (OD)   | GAUGE & WALL<br>THICKNESS (IN) | WEIGHT<br>(LBS/FT) |     | REVISION HISTORY |      | GLASS POST SYSTEM                                                      |
|------------|--------------------------------|--------------------|-----|------------------|------|------------------------------------------------------------------------|
| 316SS      | 11 GA (.125)                   | 3.060              | REV | DISCRIPTION      | DATE | GLASS POST ASSEMBLY                                                    |
| 316SS (HD) | - ( - /                        | 4.320              |     |                  |      | MATERIAL: FOOT TYPE:                                                   |
| 304SS      | 14 GA (.083)                   | 2.160              |