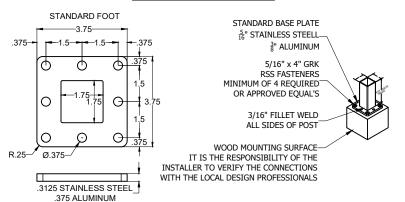

## STANDARD SURFACE MOUNT





| 2X2 (OD)   | GAUGE & WALL<br>THICKNESS (IN) | WEIGHT<br>(LBS/FT) |     | REVISION HISTORY |      | GLASS POST SYSTEM                                                      |
|------------|--------------------------------|--------------------|-----|------------------|------|------------------------------------------------------------------------|
| 316SS      | 11 GA (.125)                   | 3.060              | REV | DISCRIPTION      | DATE | GLASS POST ASSEMBLY                                                    |
| 316SS (HD) | - ( - /                        | 4.320              |     |                  |      | MATERIAL: FOOT TYPE:                                                   |
| 304SS      | 14 GA (.083)                   | 2.160              |     |                  |      |