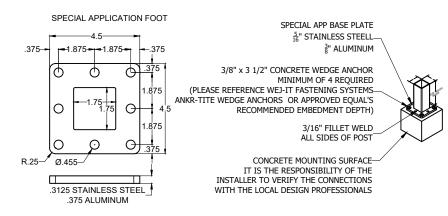

## STANDARD SURFACE MOUNT





| 2X2 (OD)   | GAUGE & WALL<br>THICKNESS (IN) | WEIGHT<br>(LBS/FT) |     | REVISION HISTORY |      | GLASS POST SYSTEM                                                      |
|------------|--------------------------------|--------------------|-----|------------------|------|------------------------------------------------------------------------|
| 316SS      | 11 GA (.125)                   | 3.060              | REV | DISCRIPTION      | DATE | GLASS POST ASSEMBLY                                                    |
| 316SS (HD) | - ( - /                        | 4.320              |     |                  |      | MATERIAL: FOOT TYPE:                                                   |
| 304SS      | 14 GA (.083)                   | 2.160              |     |                  |      | S