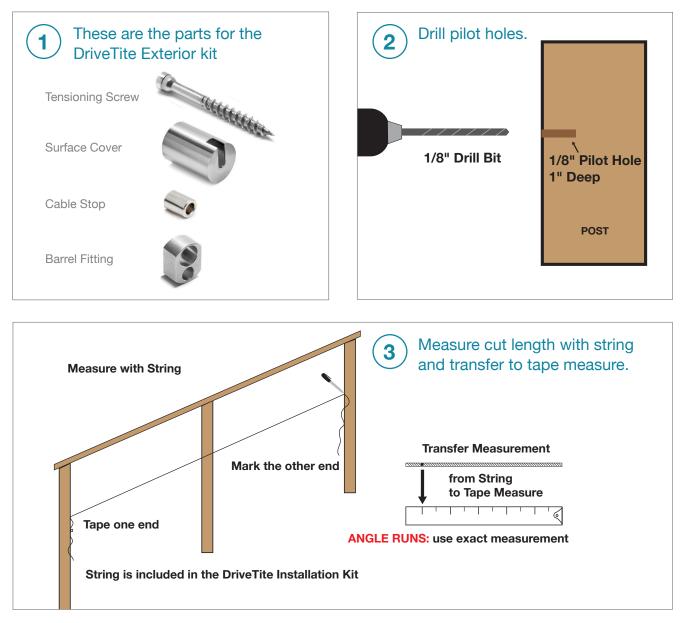

## Items You'll Need

260984

292259

Cable Cutters 10mm Crimper DriveTite Wrench Drill 3/16 Drill Bit T25 Drive Bit DriveTite Reciever

DriveTite Lock Washer

(10

## **DriveTite Exterior – For Use on All Angle Runs**