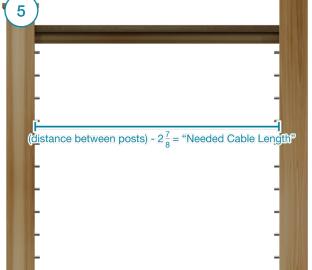

## **Before You Begin**

Ensure that your posts and handrail are properly installed before beginning your cable installation.

For wood + Viewrail Metal Posts Systems: Match the hole spacing on your posts.