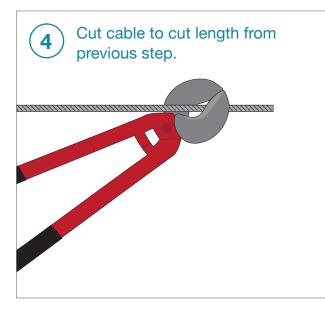

DriveTite - Cable Installation Guide



6

7

## **Before You Begin**

Ensure that your posts and handrail are properly installed before beginning your cable installation.

For wood + Viewrail Metal Posts Systems: Match the hole spacing on your posts.

## Items You'll Need

260984

292259

Cable Cutters 10mm Crimper DriveTite Wrench Drill 3/16 Drill Bit T25 Drive Bit DriveTite Reciever

DriveTite Lock Washer















(10



## **DriveTite Exterior – For Use on All Angle Runs**











## **Congratulations! Your Install is Done**

We'd love to see your work! Snap a few pics with your phone and send them to pictures@Viewrail.com. Thanks for choosing Viewrail. Enjoy your new installation!