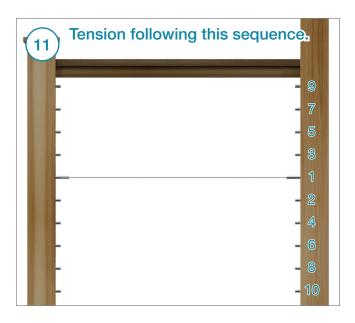

DriveTite - Cable Installation Guide



6

7

## **Before You Begin**

Ensure that your posts and handrail are properly installed before beginning your cable installation.

For wood + Viewrail Metal Posts Systems: Match the hole spacing on your posts.

## Items You'll Need

260984

292259

Cable Cutters 10mm Crimper DriveTite Wrench Drill 3/16 Drill Bit T25 Drive Bit DriveTite Reciever

DriveTite Lock Washer















(10



## **DriveTite Exterior – For Use on All Angle Runs**











## **Congratulations! Your Install is Done**

We'd love to see your work! Snap a few pics with your phone and send them to pictures@Viewrail.com. Thanks for choosing Viewrail. Enjoy your new installation!