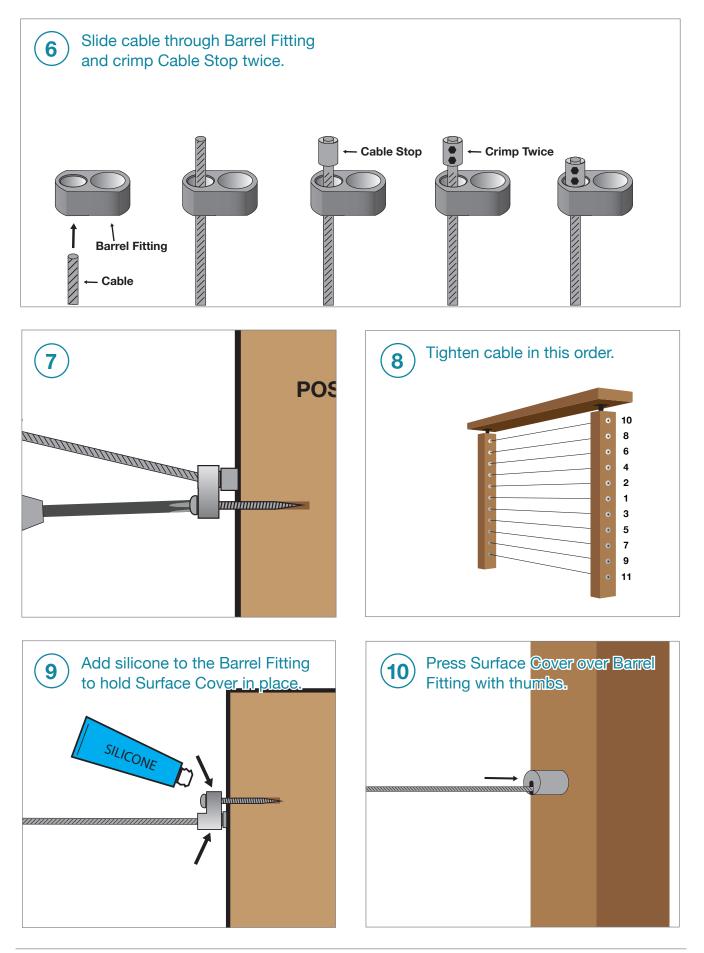

DriveTite - Cable Installation Guide

6

7

## **Before You Begin**

Ensure that your posts and handrail are properly installed before beginning your cable installation.

For wood + Viewrail Metal Posts Systems: Match the hole spacing on your posts.

## Items You'll Need

260984

292259

Cable Cutters 10mm Crimper DriveTite Wrench Drill 3/16 Drill Bit T25 Drive Bit DriveTite Reciever

DriveTite Lock Washer

(10

## **DriveTite Exterior – For Use on All Angle Runs**