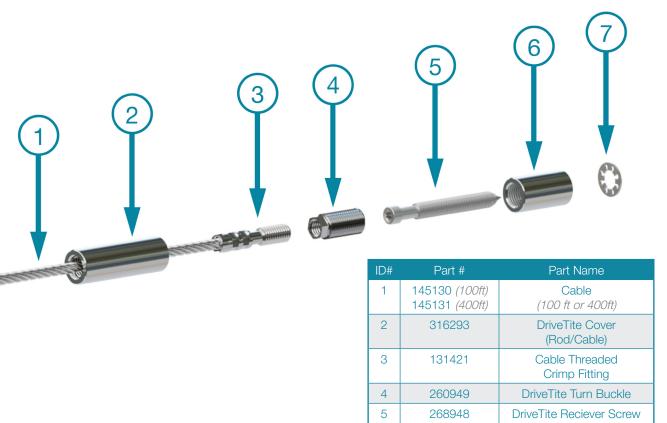

## Items You'll Need

260984

292259

Cable Cutters 10mm Crimper DriveTite Wrench Drill 3/16 Drill Bit T25 Drive Bit DriveTite Reciever

DriveTite Lock Washer

(10