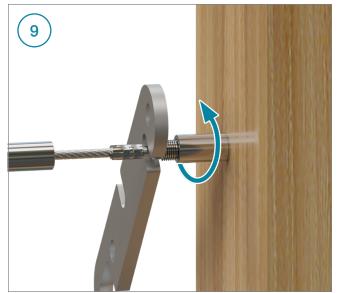

## Items You'll Need

260984

292259

Cable Cutters 10mm Crimper DriveTite Wrench Drill 3/16 Drill Bit T25 Drive Bit DriveTite Reciever

DriveTite Lock Washer

(10