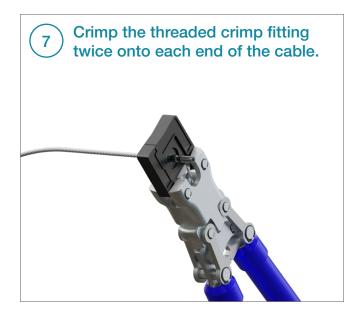

## Items You'll Need

260984

292259

Cable Cutters 10mm Crimper DriveTite Wrench Drill 3/16 Drill Bit T25 Drive Bit DriveTite Reciever

DriveTite Lock Washer

(10