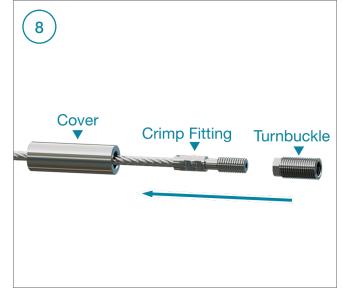

## Items You'll Need

260984

292259

Cable Cutters 10mm Crimper DriveTite Wrench Drill 3/16 Drill Bit T25 Drive Bit DriveTite Reciever

DriveTite Lock Washer

(10