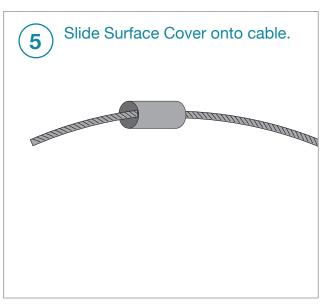

DriveTite - Cable Installation Guide



6

7

## **Before You Begin**

Ensure that your posts and handrail are properly installed before beginning your cable installation.

For wood + Viewrail Metal Posts Systems: Match the hole spacing on your posts.

## Items You'll Need

260984

292259

Cable Cutters 10mm Crimper DriveTite Wrench Drill 3/16 Drill Bit T25 Drive Bit DriveTite Reciever

DriveTite Lock Washer















(10



## **DriveTite Exterior – For Use on All Angle Runs**











## **Congratulations! Your Install is Done**

We'd love to see your work! Snap a few pics with your phone and send them to pictures@Viewrail.com. Thanks for choosing Viewrail. Enjoy your new installation!