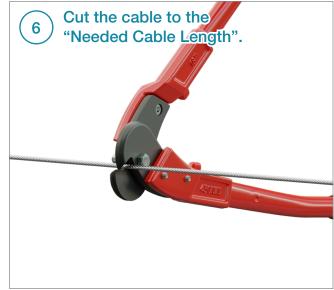

## **Before You Begin**

Ensure that your posts and handrail are properly installed before beginning your cable installation.

For wood + Viewrail Metal Posts Systems: Match the hole spacing on your posts.