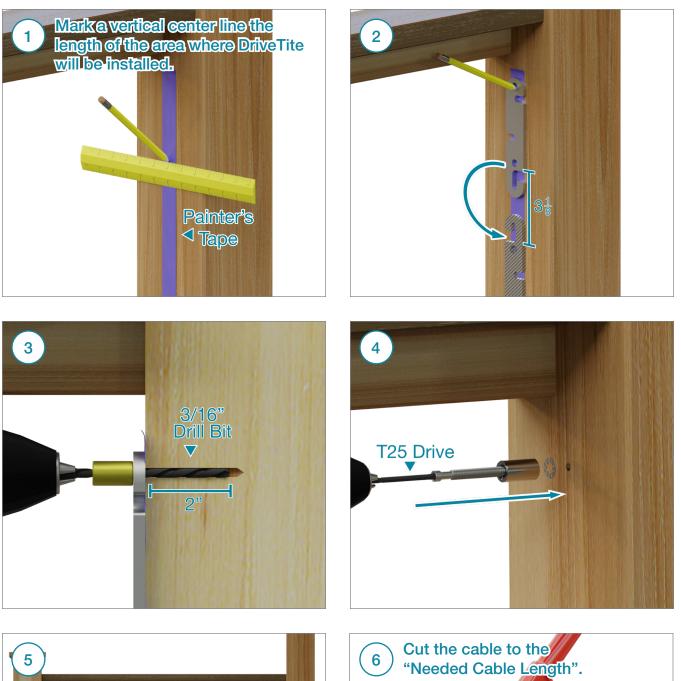

## **Before You Begin**

Ensure that your posts and handrail are properly installed before beginning your cable installation.

For wood + Viewrail Metal Posts Systems: Match the hole spacing on your posts.