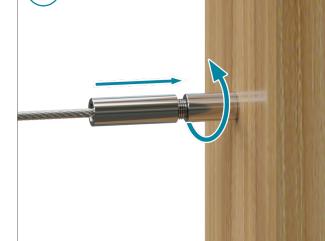

## Items You'll Need

260984

292259

Cable Cutters 10mm Crimper DriveTite Wrench Drill 3/16 Drill Bit T25 Drive Bit DriveTite Reciever

DriveTite Lock Washer

(10